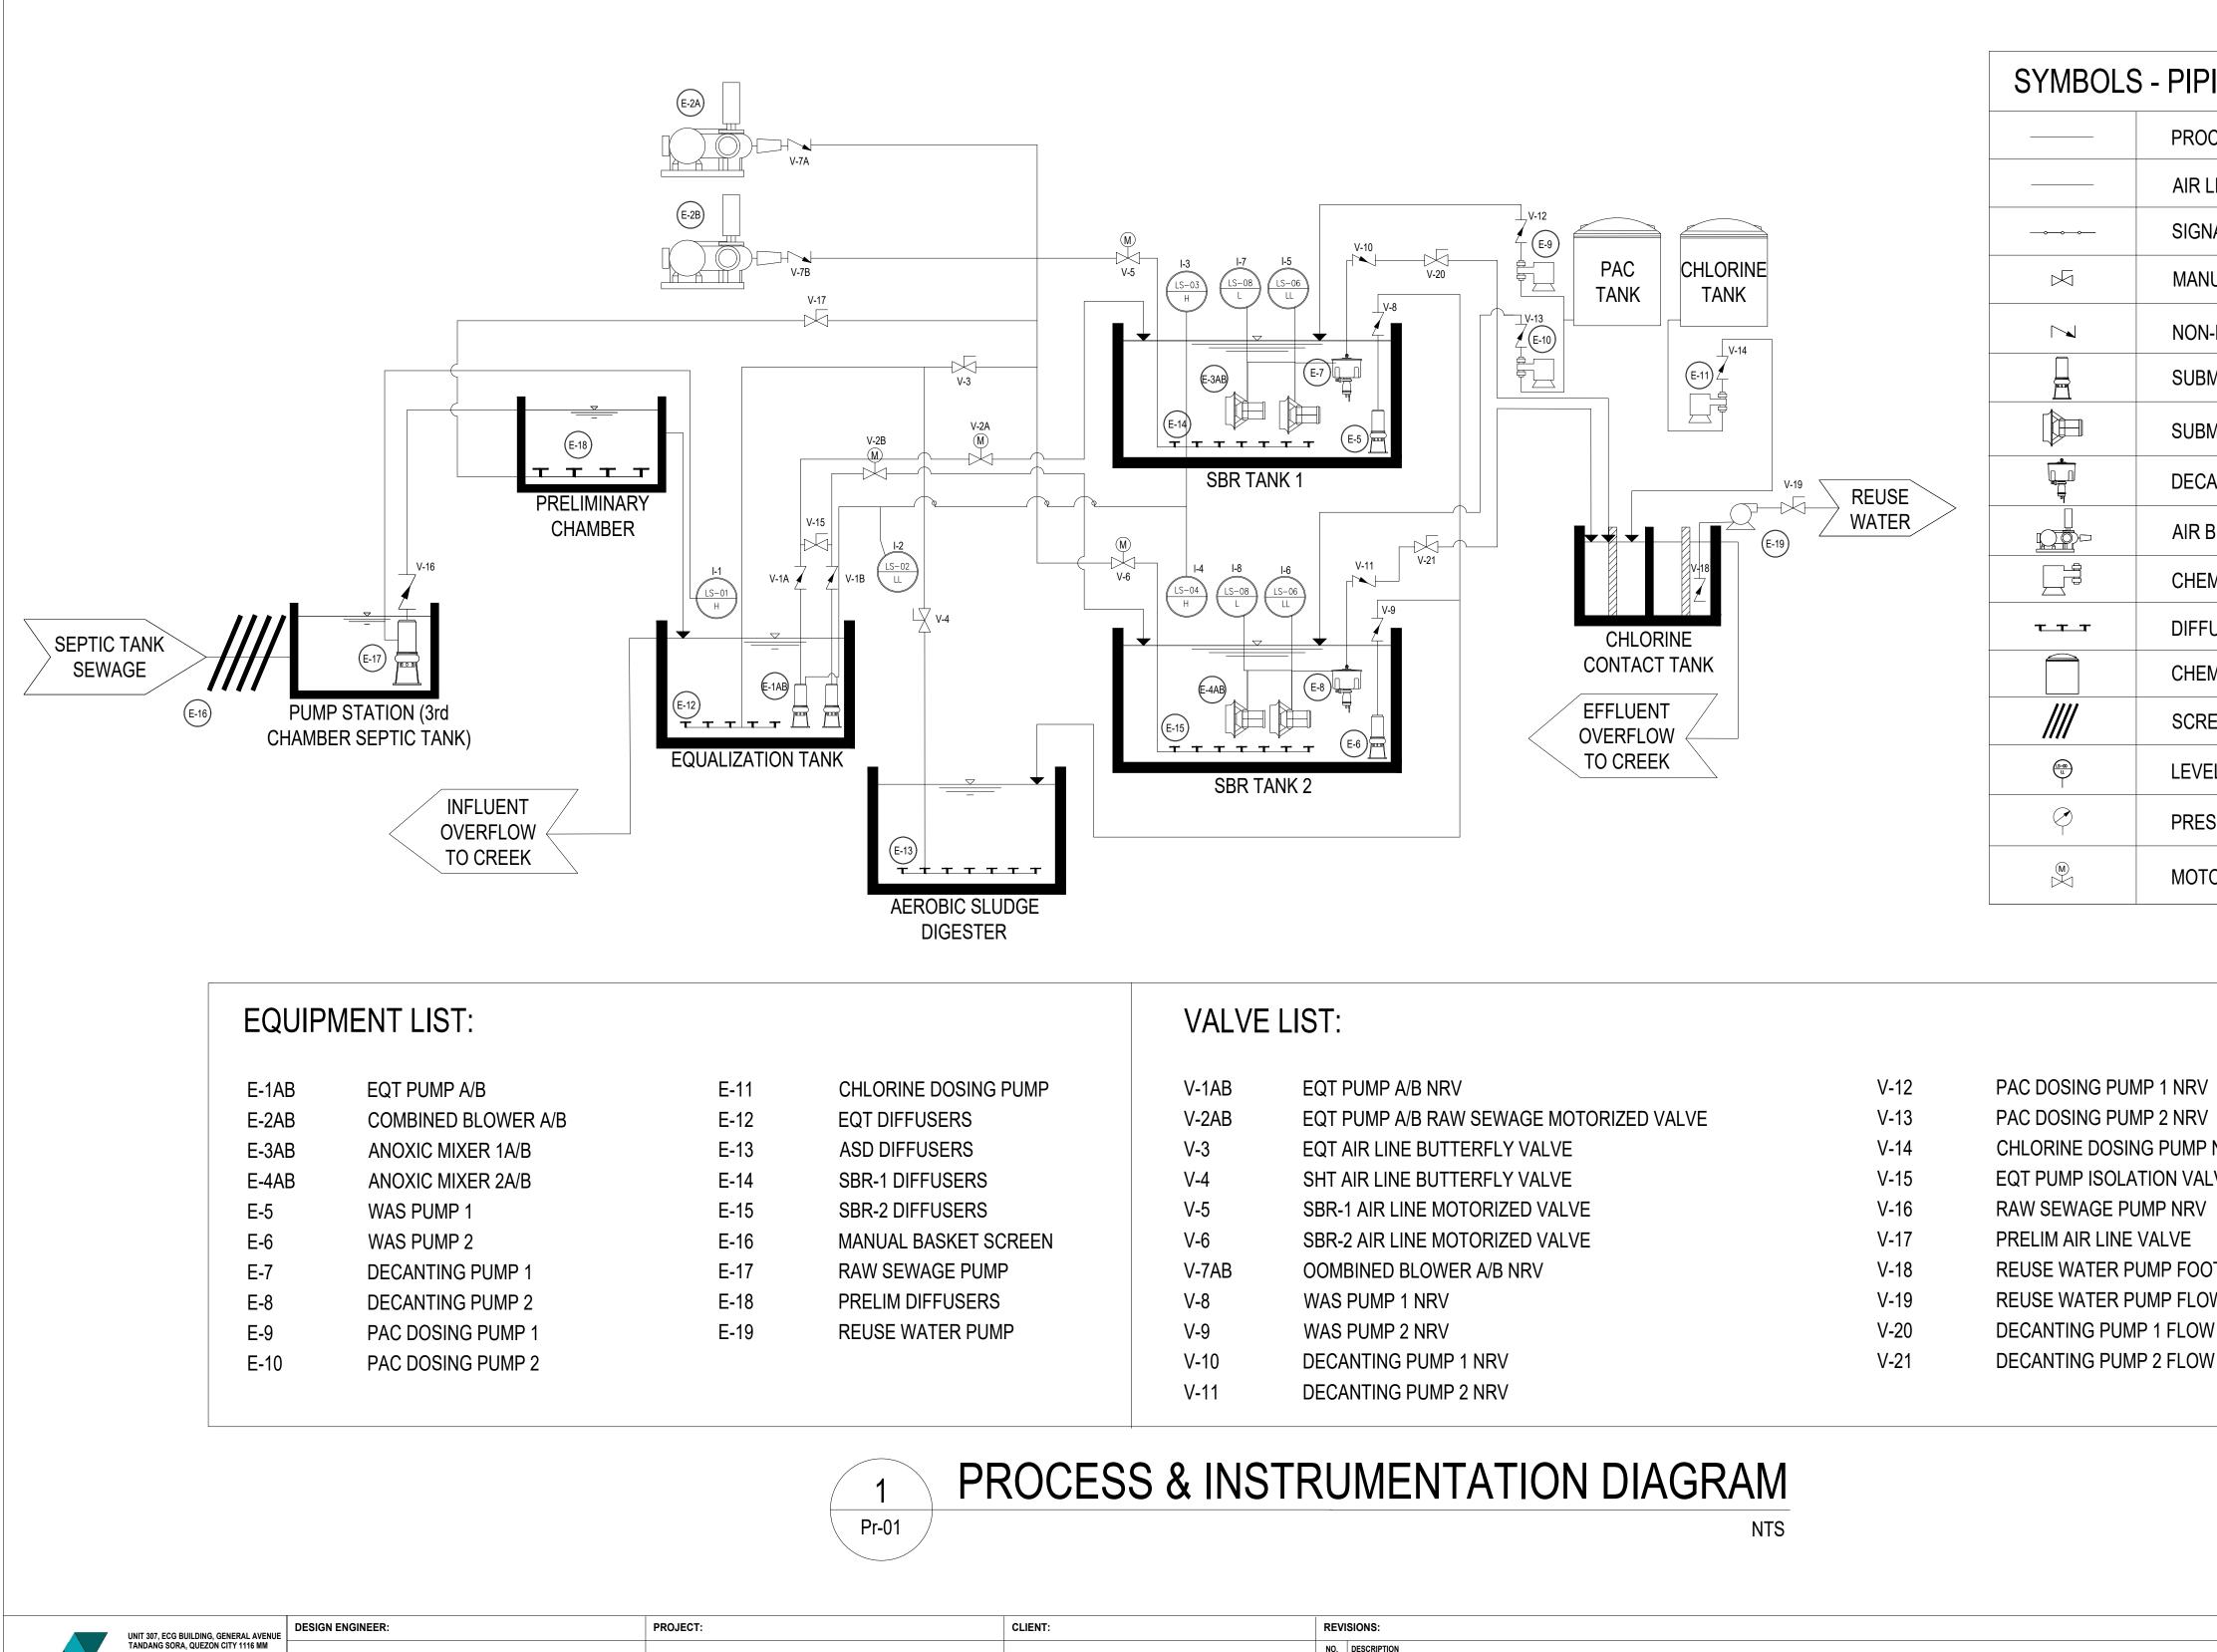

|       |                                         | v 12 |                             |
|-------|-----------------------------------------|------|-----------------------------|
| V-2AB | EQT PUMP A/B RAW SEWAGE MOTORIZED VALVE | V-13 | PAC DOSING PUMP 2 NRV       |
| V-3   | EQT AIR LINE BUTTERFLY VALVE            | V-14 | CHLORINE DOSING PUMP NRV    |
| V-4   | SHT AIR LINE BUTTERFLY VALVE            | V-15 | EQT PUMP ISOLATION VALVE    |
| V-5   | SBR-1 AIR LINE MOTORIZED VALVE          | V-16 | RAW SEWAGE PUMP NRV         |
| V-6   | SBR-2 AIR LINE MOTORIZED VALVE          | V-17 | PRELIM AIR LINE VALVE       |
| V-7AB | OOMBINED BLOWER A/B NRV                 | V-18 | REUSE WATER PUMP FOOT VALVI |
| V-8   | WAS PUMP 1 NRV                          | V-19 | REUSE WATER PUMP FLOW REGU  |
| V-9   | WAS PUMP 2 NRV                          | V-20 | DECANTING PUMP 1 FLOW REGUL |
| V-10  | DECANTING PUMP 1 NRV                    | V-21 | DECANTING PUMP 2 FLOW REGUL |
| V-11  | DECANTING PUMP 2 NRV                    |      |                             |
|       |                                         |      |                             |

| PROCESS L             |
|-----------------------|
| AIR LINE              |
| SIGNAL                |
| MANUAL BU             |
| NON-RETUR             |
| SUBMERSIE             |
| SUBMERSIE             |
| DECANTER              |
| AIR BLOWE             |
| CHEMICAL I            |
| DIFFUSERS             |
| CHEMICAL <sup>-</sup> |
| SCREEN                |
| LEVEL SWIT            |
| PRESSURE              |
| MOTORIZED             |
|                       |

| DOSING PUMP                                            |                               |
|--------------------------------------------------------|-------------------------------|
|                                                        |                               |
| TANK                                                   |                               |
|                                                        |                               |
| ГСН                                                    |                               |
| GAUGE                                                  |                               |
| D VALVE                                                |                               |
|                                                        |                               |
|                                                        |                               |
|                                                        |                               |
|                                                        |                               |
|                                                        |                               |
|                                                        |                               |
|                                                        |                               |
|                                                        |                               |
| /E                                                     |                               |
| ULATION VALVE                                          |                               |
| JLATION VALVE                                          |                               |
| JLATION VALVE                                          |                               |
|                                                        |                               |
|                                                        |                               |
|                                                        |                               |
|                                                        |                               |
|                                                        |                               |
|                                                        |                               |
|                                                        | CONCEPT DES                   |
| CONTRACT NO.: WW-22-JHMC-DC-05 STAGE:                  | OUFFET NG                     |
| E SHEET CONTENTS:   PIPING AND INSTRUMENTATION DIAGRAM | SHEET NO.                     |
| E SHEET CONTENTS:                                      | SHEET NO.<br>PROCESS<br>01 01 |

# SYMBOLS - PIPING, VALVES AND EQUIPMENT

## LINE

BUTTERFLY VALVE

JRN VALVE

IBLE PUMP

IBLE MIXER

r pump

ER