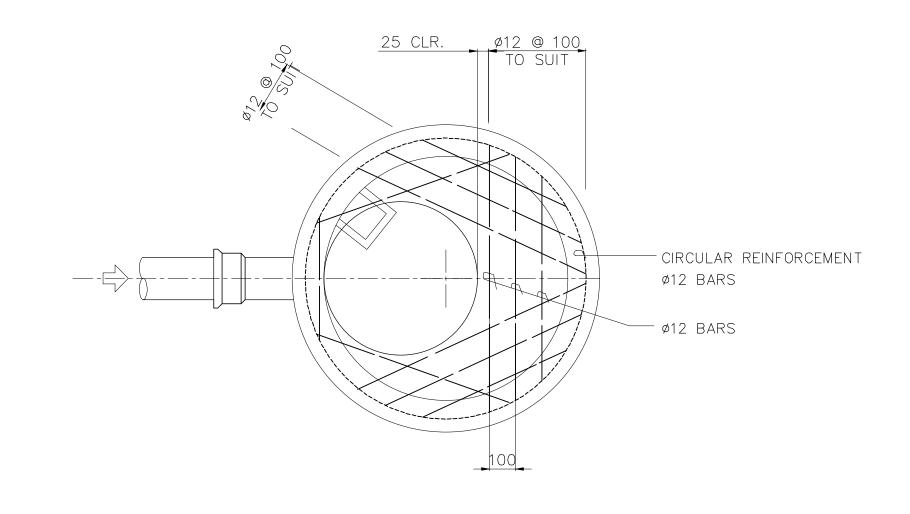

| AVENUE      | DESIGN ENG    | GINEER:                         | PROJECT: |                  | CLIENT:       | REVISIONS:       |                            | CONTRACT NO.: WW-22-JHMC-DC-05 STAGE: | DETAILED DESIGN |
|-------------|---------------|---------------------------------|----------|------------------|---------------|------------------|----------------------------|---------------------------------------|-----------------|
| AVENUE 6 MM |               |                                 |          |                  |               | NO. DESCRIPTION  | DATE                       | SHEET CONTENTS:                       | SHEET NO.       |
|             |               |                                 |          | JHMC WASTE WATER |               | 0 ORIGINAL ISSUE | •                          | SEWER MANHOLE LAYOUT                  | CIFIC           |
|             |               | ENGINEER'S NAME TREATMENT PLANT |          |                  | 1.1           |                  | SEWER MANHOLE SECTION VIEW | SPE                                   |                 |
| Ī           | PTR NO.:      | PRC NO.:                        |          |                  |               | 1.2              | •                          | SEWER MANHOLE PLAN VIEW               | CONVEYANCE      |
| Ī           | DATE ISSUED:  | - VALID UNTIL: -                | ADDRESS: |                  |               | 1                | -                          |                                       | \ 01   03 /  §  |
| Ī           | PLACE ISSUED: | - PLACE ISSUED: -               | BAGUIO   |                  | CLIENT'S NAME |                  |                            | SCALE - DATE                          | DRAW            |