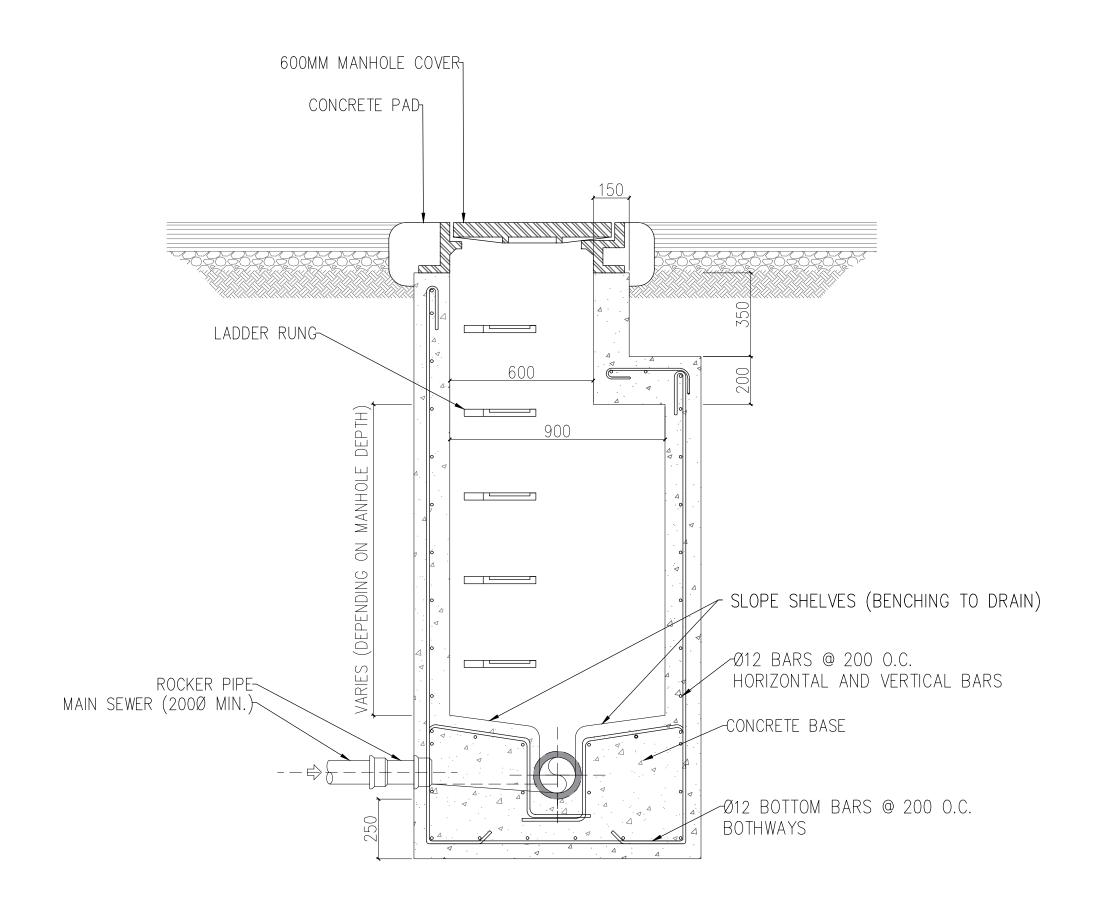

| AVENUE      | DESIGN ENG    | GINEER:                         | PROJECT: |                  | CLIENT:       | REVISIONS:       |                            | CONTRACT NO.: WW-22-JHMC-DC-05 STAGE: | DETAILED DESIGN |
|-------------|---------------|---------------------------------|----------|------------------|---------------|------------------|----------------------------|---------------------------------------|-----------------|
| AVENUE 6 MM |               |                                 |          |                  |               | NO. DESCRIPTION  | DATE                       | SHEET CONTENTS:                       | SHEET NO.       |
|             |               |                                 |          | JHMC WASTE WATER |               | 0 ORIGINAL ISSUE | •                          | SEWER MANHOLE LAYOUT                  | CIFIC           |
|             |               | ENGINEER'S NAME TREATMENT PLANT |          |                  | 1.1           |                  | SEWER MANHOLE SECTION VIEW | SPE                                   |                 |
| Ī           | PTR NO.:      | PRC NO.:                        |          |                  |               | 1.2              | •                          | SEWER MANHOLE PLAN VIEW               | CONVEYANCE      |
| Ī           | DATE ISSUED:  | - VALID UNTIL: -                | ADDRESS: |                  |               | 1                | -                          |                                       | \ 01   03 /  §  |
| Ī           | PLACE ISSUED: | - PLACE ISSUED: -               | BAGUIO   |                  | CLIENT'S NAME |                  |                            | SCALE - DATE                          | DRAW            |