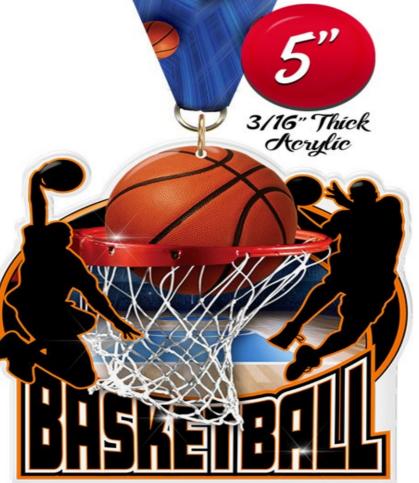

# **MEDAL**

A. BASKETBALL MVP - (1) Mythical Five (5)

B. VOLLEYBALL MVP (1)

Size: 5" H x 5" W x 3/16" D

Made of sturdy 3/16" Thick Acrylic