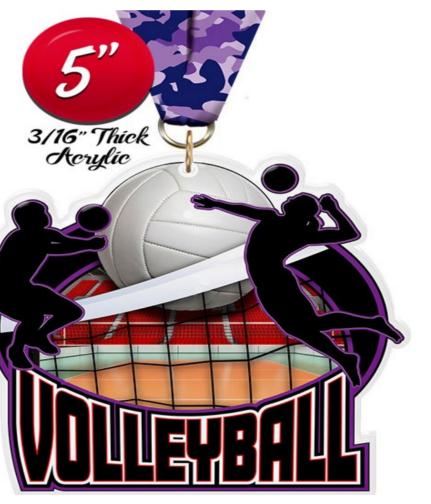

# **MEDAL**

A. BASKETBALL MVP - (1) Mythical Five (5)

B. VOLLEYBALL MVP (1)

Size: 5" H x 5" W x 3/16" D

Made of sturdy 3/16" Thick Acrylic