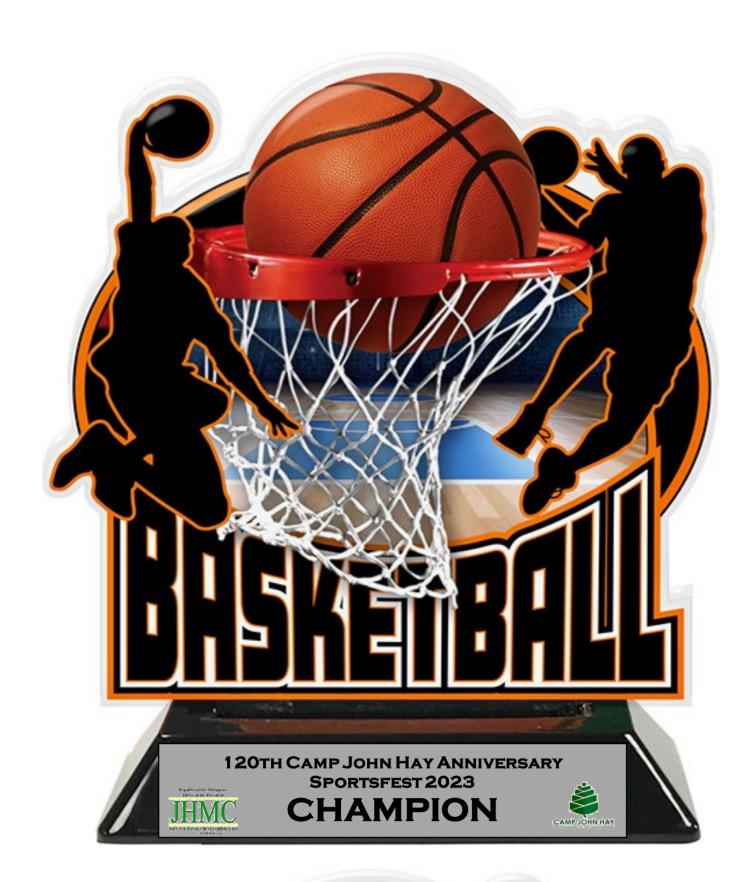

120TH CAMP JOHN HAY ANNIVERSARY
SPORTSFEST 2023

CHAMPION

## A. Champion

Overall Size: 9.25" H x 8.75" W x 3.375"D Acrylic: 8.5" H x 8.75" W x 0.75" D Base: 1.75" H x 5.875" W x 3.375" D