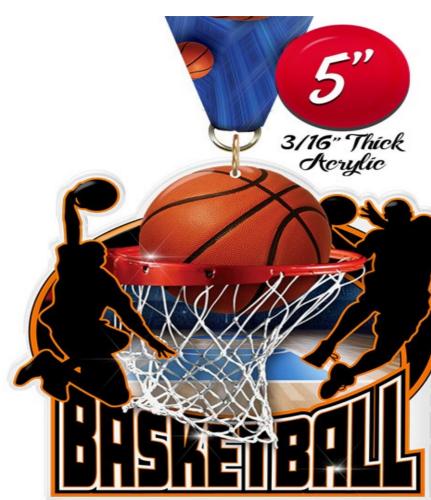

# **MEDAL**

A. BASKETBALL MVP - (1) Mythical Five (5)

B. VOLLEYBALL MVP (1)

Size: 5" H x 5" W x 3/16" D

Made of sturdy 3/16" Thick Acrylic