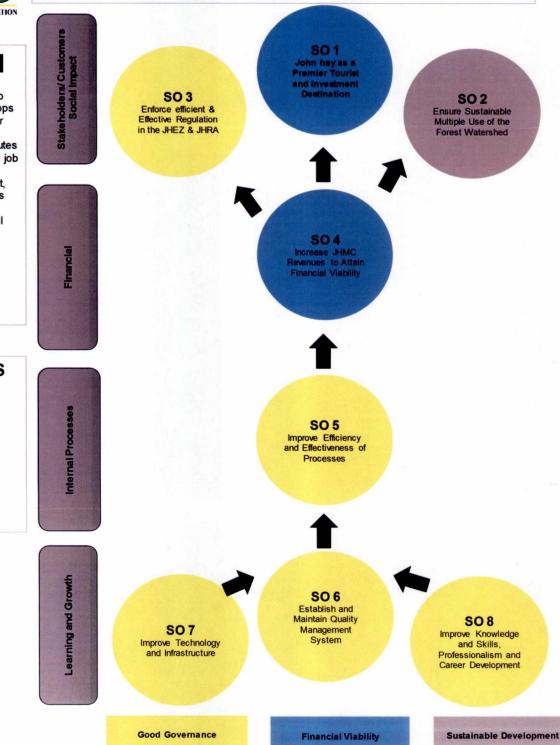

# 2019 CHARTER STATEMENT AND STRATEGY MAP (ANNEX A)

JOHN HAY MANAGEMENT CORPORATION CHARTER STATEMENT AND STRATEGY MAP

Vision : By 2030, JHMC shall have transformed Camp John Hay into a sustainable tourism destination in the North with innovative approaches to promote investments, improved employment opportunities and quality services while preserving the environment.

# MISSION

As the Steward of Camp John Hay, JHMC develops the estate into a premier tourist and investment destination, that contributes to economic growth and job generation; ensures sustainable use of forest, watershed, and enforces efficient and effective regulation of the Special Economic Zone.

### JOHN HAY MANAGEMENT CORPORATION CY 2019 Performance Evaluation Scorecard

|                                                                                                                                                                                                                                                                                                                                                                                                                                                                                                                                                                                                                                                                                                                                                                                                                                                                                                                                                                                                                                                                                                                                                                                                                                                                                                                                                                                                                                                                                                                                                                                                                                                                                                                                                                                                                                                                                                                                                                                                                                                                       |      | Objective/ Measure                                                    | Formula                                                                                                            | Weight      | Rating System               |                             |                |                  | Baseline                          |                                                                                     | Target<br>(2019)     | Jan 01, 2019 -December 31, 2019<br>(4th Quarter)             |               |
|-----------------------------------------------------------------------------------------------------------------------------------------------------------------------------------------------------------------------------------------------------------------------------------------------------------------------------------------------------------------------------------------------------------------------------------------------------------------------------------------------------------------------------------------------------------------------------------------------------------------------------------------------------------------------------------------------------------------------------------------------------------------------------------------------------------------------------------------------------------------------------------------------------------------------------------------------------------------------------------------------------------------------------------------------------------------------------------------------------------------------------------------------------------------------------------------------------------------------------------------------------------------------------------------------------------------------------------------------------------------------------------------------------------------------------------------------------------------------------------------------------------------------------------------------------------------------------------------------------------------------------------------------------------------------------------------------------------------------------------------------------------------------------------------------------------------------------------------------------------------------------------------------------------------------------------------------------------------------------------------------------------------------------------------------------------------------|------|-----------------------------------------------------------------------|--------------------------------------------------------------------------------------------------------------------|-------------|-----------------------------|-----------------------------|----------------|------------------|-----------------------------------|-------------------------------------------------------------------------------------|----------------------|--------------------------------------------------------------|---------------|
| SM1   Number of new locators or<br>development projects signed   Absolute number   10%   (Actual/Target) x<br>Weight   -   -   3   3   4   4   6   10     SM2   Number of jobs generated in<br>the JISEZ   Absolute number   10%   (Actual/Target) x<br>Weight   3.473   4.176   5.523   5.830   6.106   6.300   6.597   10     SM3   Gross sales of business<br>enterprises within the<br>JISEZ   Absolute number   10%   (Actual/Target) x<br>Weight   No Baseline Data<br>Available   P150M   P 875.57 M   P 967 M   P1.083 B   P1.152 B   1,095,785.358.18   9.51     SM4   Compare of JIMC to Cert Forcet Maternale<br>(RM3) of the tests<br>particular Matter 10   Number of result   10%   All or Nothing<br>10   22.95 µg/m <sup>2</sup> PM 10   22.95 µg/m <sup>2</sup> PM 10   8 out of 8 of the<br>10   100% of tests<br>resulted in Good Air Quality<br>Quality Category   8 out of 8 of the<br>test resulted in Good Air Quality<br>Quality Category   Number of result of the Good Air<br>Quality Category   8 out of 8 of the<br>test resulted in Good Air<br>Quality Category   10% of tests<br>resulted in Good Air<br>Quality Category   100% of tests<br>resulted in Good Air Quality<br>Quality Quality Quality   10     SM4   Compare of Forcet Micentaria of Sifecture Regulation in the JHSEZ and JHRA<br>Vergett   80% (SEZAD)                                                                                                                                                                                                                                                                                                                                                                                                                                                                                                                                                                                                                                                                                                                |      | Coljective Measure                                                    | r of mana                                                                                                          |             | , in the second second      | 2013                        | 2014           | 2016             | 2017                              | 2018                                                                                |                      | Actual                                                       | Weight (in %) |
| M   development projects signed   International internatinternation international international international inu | SO1  | Develop Camp John Hay as                                              | s a Premier Tourist a                                                                                              | and Investi | ment Destination            |                             | Mela Silio mak |                  |                                   |                                                                                     |                      |                                                              |               |
| Me JHSEZ weight weight weight weight weight weight weight weight weight P1083 P1.083 B P1.152 B 1,095,785,358.18 9,51   SM3 Gross sales of business<br>enterprises within the<br>JHSEZ James of source Sustainable Multiple Use of Forest Watershedt Image: Sustainable Multip                                                                                                                                                                                                                                                                                                                                                                                                                                                                                                                     | SM 1 |                                                                       | and the second second second second                                                                                | 10%         |                             | -                           | -              | 3                | 3                                 | 4                                                                                   | 4                    | 6 .                                                          | 10            |
| enterprises within the<br>JHSEZ   Image: Statianable Multiple Use of Forest Watershed   Meight   Available   Image: Mail and Compliance of JHMC to<br>National Ambient Air<br>Quality Standards on Good Air Quality (o<br>Particulate Matter 10<br>(PM10) within the JHSEZ   Number of tests   10%   All or Nothing   11 µg/ m <sup>3</sup> PM 10   22.95 µg/ m <sup>3</sup> PM<br>10   (8/8) of the tests<br>resulted in Good<br>Quality Category   8 our of 8 of the<br>tests resulted in<br>Good Air Quality (R)8<br>readings resulted to<br>Good Air Quality (R)8<br>readings resulted to<br>Good Air Quality (R)8   Image: Resulted to<br>Good Air Quality (R)8<br>readings resulted to<br>Good Air Quality (R)8   9 on of 8 of the<br>tests resulted in<br>Good Air Quality   9 our of 8 of the<br>tests resulted in<br>Good Air Quality   Image: Resulted to<br>Good Air Quality   Image: Resulted                                                                                                                                                                                                                                                                                                         | SM 2 |                                                                       | Absolute number                                                                                                    | 10%         |                             | 3,473                       | 4,176          | 5,523            | 5,830                             | 6,106                                                                               | 6,300                | 6,597                                                        | 10            |
| point rating scale)/<br>Total number of<br>respondents 60% If respondent<br>60% If respondent<br>80% 60% 60% 60% 60% 60% 60% 60% 60% 60% 6                                                                                                                                                                                                                                                                                                                                                                                                                                                                                                                                                                                                                                                                                                                                                                                                                                                                                                                                                                                                                                                                                                                                                                                                                                                                                                                                                                                                                                                                                                                                                                                                                                                                                                                                                                                                                                                                                                                            |      | enterprises within the                                                | Absolute number                                                                                                    | 10%         |                             |                             | ₽150M          | ₱ 875.57 M       | ₽ 967 M                           | ₱ 1.083 B                                                                           | P 1.152 B            | 1,095,785,358.18                                             | 9.51          |
| point rating scale)/<br>Total number of<br>respondents 60% If respondent<br>60% If respondent<br>80% 60% 60% 60% 60% 60% 60% 60% 60% 60% 6                                                                                                                                                                                                                                                                                                                                                                                                                                                                                                                                                                                                                                                                                                                                                                                                                                                                                                                                                                                                                                                                                                                                                                                                                                                                                                                                                                                                                                                                                                                                                                                                                                                                                                                                                                                                                                                                                                                            | SO 2 |                                                                       |                                                                                                                    |             |                             |                             |                |                  |                                   |                                                                                     |                      |                                                              |               |
| point rating scale)/<br>Total number of<br>respondents 60% If respondent<br>60% If respondent<br>80% 60% 60% 60% 60% 60% 60% 60% 60% 60% 6                                                                                                                                                                                                                                                                                                                                                                                                                                                                                                                                                                                                                                                                                                                                                                                                                                                                                                                                                                                                                                                                                                                                                                                                                                                                                                                                                                                                                                                                                                                                                                                                                                                                                                                                                                                                                                                                                                                            | SM4  | National Ambient Air<br>Quality Standards on<br>Particulate Matter 10 | which resulted in<br>Good Air Quality (0-<br>54µg/ncm)/Total                                                       |             | All or Nothing              | 11 μg/ m <sup>3</sup> PM 10 |                | resulted in Good | (8/8) of the<br>tests resulted in | tests resulted in                                                                   | resulted in Good Air | resulted in Good Air<br>Quality (8/8<br>readings resulted to | 10            |
| point rating scale)/<br>Total number of<br>respondents 60% If respondent<br>60% If respondent<br>80% 60% 60% 60% 60% 60% 60% 60% 60% 60% 6                                                                                                                                                                                                                                                                                                                                                                                                                                                                                                                                                                                                                                                                                                                                                                                                                                                                                                                                                                                                                                                                                                                                                                                                                                                                                                                                                                                                                                                                                                                                                                                                                                                                                                                                                                                                                                                                                                                            | SO 3 |                                                                       |                                                                                                                    |             |                             |                             |                |                  |                                   |                                                                                     |                      |                                                              |               |
|                                                                                                                                                                                                                                                                                                                                                                                                                                                                                                                                                                                                                                                                                                                                                                                                                                                                                                                                                                                                                                                                                                                                                                                                                                                                                                                                                                                                                                                                                                                                                                                                                                                                                                                                                                                                                                                                                                                                                                                                                                                                       | SM 5 |                                                                       | respondents who rated<br>atleast Satisfactory<br>(upper 2-boxes of a 5-<br>point rating scale)/<br>Total number of |             | Weight<br>0% = if less than | 80% (SEZAD)                 |                | 90.9% (Overall)  | 92% (Overall)                     | report on 24<br>January 2019<br>stating that the<br>customer<br>satisfaction rating |                      |                                                              | 10            |

### JOHN HAY MANAGEMENT CORPORATION CY 2019 Performance Evaluation Scorecard

|                  |             | Objective/ Measure                                          | Formula                                                                                                          | Weight   | Rating System                                                     |                               |                               | Baseline                                                                                                                                                                                                                   |                                                                          |                                                                       | Target<br>(2019)           | Jan 01, 2019 -December 31, 2019<br>(4th Quarter)                                                                                                                                                                                                                     |                       |
|------------------|-------------|-------------------------------------------------------------|------------------------------------------------------------------------------------------------------------------|----------|-------------------------------------------------------------------|-------------------------------|-------------------------------|----------------------------------------------------------------------------------------------------------------------------------------------------------------------------------------------------------------------------|--------------------------------------------------------------------------|-----------------------------------------------------------------------|----------------------------|----------------------------------------------------------------------------------------------------------------------------------------------------------------------------------------------------------------------------------------------------------------------|-----------------------|
|                  |             | Objective/ measure                                          | Formula                                                                                                          |          |                                                                   | 2013                          | 2014                          | 2016                                                                                                                                                                                                                       | 2017                                                                     | 2018                                                                  |                            | Actual                                                                                                                                                                                                                                                               | Weight (in %)         |
|                  | <b>SO</b> 4 | Increase JHMC Revenues to                                   | o Attain Financial Vi                                                                                            | iability |                                                                   |                               |                               |                                                                                                                                                                                                                            |                                                                          |                                                                       |                            |                                                                                                                                                                                                                                                                      |                       |
| AL               |             | Increase internally<br>generated revenue of<br>JHMC         | Actual amount                                                                                                    | 10%      | (Actual / Target)<br>x Weight<br>0%=if less than<br>P6.43 Million |                               | 5,945,315.81                  | ₽ 7.96 M                                                                                                                                                                                                                   | <b>P</b> 9 M                                                             | ₱ 10.35 M                                                             | 11.90 M                    | 11,212,516.74                                                                                                                                                                                                                                                        | 9.42                  |
| FINANCIAL        |             | Efficiency (includes                                        | Actual Collection /<br>Total Zone<br>Revenue due for<br>collection                                               | 10%      | (Actual / Target)<br>x Weight<br>0%=if less than<br>85%           | 61%                           | 84%                           | 100%                                                                                                                                                                                                                       | 100%                                                                     | 100%                                                                  | 100%                       | 100%                                                                                                                                                                                                                                                                 | 10                    |
|                  |             | Sub-total                                                   |                                                                                                                  | 20%      |                                                                   |                               |                               |                                                                                                                                                                                                                            |                                                                          |                                                                       |                            |                                                                                                                                                                                                                                                                      |                       |
|                  | SO 5        | Improve Efficiency and Effe                                 |                                                                                                                  |          |                                                                   |                               |                               |                                                                                                                                                                                                                            |                                                                          |                                                                       |                            | and the second second second second                                                                                                                                                                                                                                  | and the second second |
|                  | SM 8        | Issuance of ISO 14001<br>Environmental Management<br>System | Actual                                                                                                           | 5%       | All or Nothing                                                    | No Baseline Data<br>Available | No Baseline Data<br>Available | a. Established the Solid Waste<br>Management and Hazardous<br>Waste Management Manuals<br>b. On-going Assessment of the<br>Environmental Impacts of JHMC<br>processes and activities for<br>submission to EMB-CAR.         | Board-<br>Approved<br>Environmental<br>Management<br>System (EMS)        | Certification<br>under ISO<br>14001:2015<br>Standards                 | Pass Surveillance<br>Audit | Passed the<br>Surveillance Audit                                                                                                                                                                                                                                     | 5                     |
|                  |             |                                                             |                                                                                                                  |          |                                                                   |                               |                               | e. Regulatory and Permitting<br>Review of Projects within the<br>JHSE2, and<br>d. Updating of a Comprehensive<br>Information for Direct<br>Environmental and Indirect<br>Environmental Impacts of<br>Projects in the JHSEZ | System (EMS)                                                             |                                                                       |                            |                                                                                                                                                                                                                                                                      |                       |
| INTERNAL PROCESS |             | Enterprises issued within                                   | Number of requests<br>processed within<br>applicable<br>processing time/<br>Total number of<br>requests received | 10%      | (Actual/Target) x<br>Weight<br>0% = if less than<br>95%           | 20 mins. for<br>renewal       | 30 mins. for<br>renewal       |                                                                                                                                                                                                                            | -                                                                        | -                                                                     |                            | Total: <u>271/271</u><br>Regulatory Permits<br>for Business<br>Enterprises were<br>issued within<br>applicable<br>processing time.                                                                                                                                   | 10                    |
| INTERNA          |             |                                                             |                                                                                                                  |          |                                                                   |                               |                               | Average of 36<br>working days                                                                                                                                                                                              | Average of 15<br>working days                                            | Average of 15<br>working days                                         |                            | 72/72 CECs were<br>issued and processed<br>within 15 working                                                                                                                                                                                                         |                       |
|                  |             |                                                             |                                                                                                                  |          |                                                                   |                               |                               | No Available Data                                                                                                                                                                                                          | Average of five<br>(5) working<br>days upon<br>payment of<br>annual fees | Average of five<br>(5) working days<br>upon payment of<br>annual fees | 100%                       | davs<br><u>61 out of 61</u><br><u>Certificate of</u><br><u>Mechanical Inspection</u><br>and <u>42 out of 42</u><br><u>Certificate of Annual</u><br><u>Inspection were issued</u><br>and processed within<br>five (5) working days<br>upon payment of<br>annual fees. |                       |
|                  |             |                                                             |                                                                                                                  |          |                                                                   |                               |                               | 8.04 mins. for<br>renewal                                                                                                                                                                                                  | 15 mins. for<br>renewal                                                  | 15 mins. for<br>renewal                                               |                            | 96 out of 96 PTOs<br>were processed within<br>15 minutes for<br>renewal.                                                                                                                                                                                             |                       |
|                  |             | Sub-total                                                   |                                                                                                                  | 15%      |                                                                   |                               |                               |                                                                                                                                                                                                                            |                                                                          |                                                                       |                            |                                                                                                                                                                                                                                                                      |                       |

#### Jan 01, 2019 - December 31, 2019 Baseline Target (2019) (4th Quarter) Rating System **Objective/ Measure** Formula Weight 2017 2018 Weight (in %) 2013 2014 2016 Actual SO 6 Establish and Maintain the Quality Management System Certification Pass Surveillance Passed the 5 SM 10 ISO Certification for all Actual 5% All or Nothing 4 processes 6 out of 6 Passed Surveillance Passed documented documented Audit Surveillance under ISO Audit Surveillance Audit processes accomplishment 9001:2015 Audit Standards SO 7 Improve Technology and Infrastructure Support 1 (Special SEZAD Information Development Roll-out/ The Board-approved 5 SM 11 Number of processes Absolute Number 5% All or Nothing 1 (Document 2 (Roll out/ Economic Zone System (Phase 2) of a Boardimplementation of Document Tracking automated Management Approved ICT implementation of Board-approved System (DTS) was Information System) Road Map Board-approved rolled-Document Tracking System) ICT Disaster System (DTS) out/implemented Recovery Plan; and Full Roll out/implementatio n of a Help Desk Information System LEARNING AND GROWTH SO 8 Improve Knowledge and Skills, Professionalism and Career Development Established 90 % of gaps for 96.71% of gaps for 5 Actual Number of 5% No Baseline Data Assess and Improve SM 12 Percentage of Employees (Actual/Target) Establish Competency Model competencies on Employees meet the Available Competency competencies on x Weight Meeting Required Competency Quality and Baseline Quality and set required Competencies Baseline of the Environmental Environmental competencies /Total Organization Management System number of Management System identified in the employees identified in the 2018 assessment 2018 assessment competencies addressed addressed 15% Sub-total 98.93 TOTAL. 100%