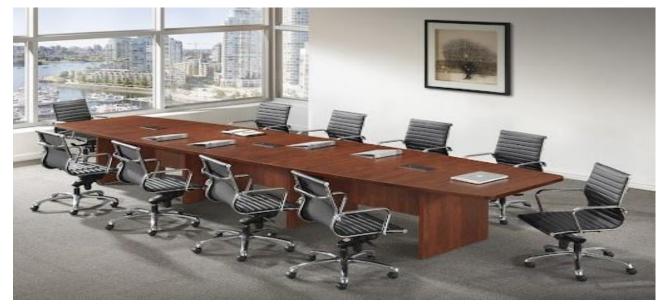

## **Conference Table**

#### **Conference Table**

Size: Maximum of 16 seater Dimension: depth, width and height must be standard Material: durable wooden and steel Design: Modern and rectangular