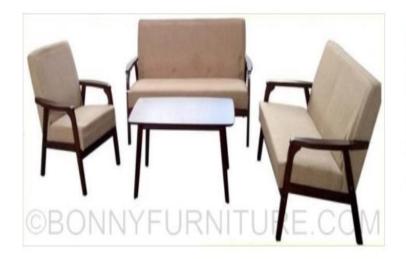

## Dimension:

3-Seater: Approx. L 163cm x W80cm x H82cm 2-Seater: Approx. L 113cm x W80cm x H82cm 1-Seater: Approx. L 63cm x W80cm x H82cm

Materials: Wood, Cushion

Colors: Brown

- 321 Sofa Set.
- Include 1-pc wooden center table.