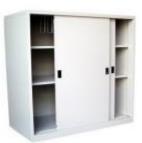

SFR-H06 - 4-layer adjustable shelves, open-type steel rack, black color, 91.5W x 44.5D x 183H

SFR-H06 - 4-layer adjustable shelves, open-type steel rack, black color, 120W x 44.5D x 183H

CS2 - 2-Layer Metal-Sliding Door Cabinet, powder coated, with provision for hanger rod, gauge 20, 90W x 45D x 74Hcm

CS3 - 3-Layer Metal-Sliding Door Cabinet, powder coated, with provision for hanger rod, gauge 20, 90W x 45D x 106Hcm

CN3 - 3-Layer Open-type Cabinet, powder coated, with provision for hanger rod, gauge 20, 90W x 45D x 106Hcm Basic Office Chair Seat Width: 460mm Seat Depth: 440mm Seat Height: 440-560mm Backrest Height: 490mm Colour: Black Material: Mesh (Polyester), Polyamide Location: Office Areas Quantity: Varies