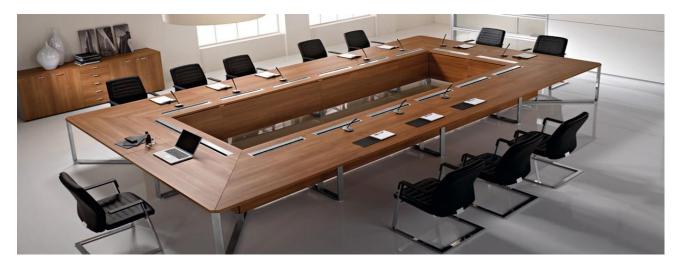

## **Conference Table**

#### **Conference Table**

Size: Maximum of 16 seater Dimension: depth, width and height must be standard Material: durable wooden and steel Design: Modern and rectangular