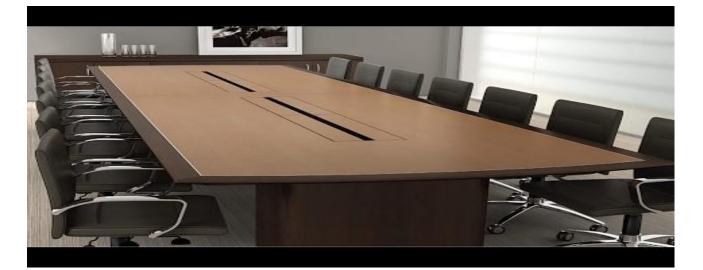

## **Conference Table**

#### **Conference Table**

Size: Maximum of 16 seater Dimension: depth, width and height must be standard Material: durable wooden and steel Design: Modern and rectangular