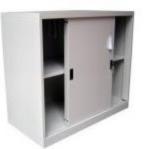

SFR-H06 - 4-layer adjustable shelves, open-type steel rack, black color, 91.5W x 44.5D x 183H

SFR-H06 - 4-layer adjustable shelves, open-type steel rack, black color, 120W x 44.5D x 183H

CS2 - 2-Layer Metal-Sliding Door Cabinet, powder coated, with provision for hanger rod, gauge 20, 90W x 45D x 74Hcm

CS3 - 3-Layer Metal-Sliding Door Cabinet, powder coated, with provision for hanger rod, gauge 20, 90W x 45D x 106Hcm

CN3 - 3-Layer Open-type Cabinet, powder coated, with provision for hanger rod, gauge 20, 90W x 45D x 106Hcm Basic Office Chair Seat Width: 460mm Seat Depth: 440mm Seat Height: 440-560mm Backrest Height: 490mm Colour: Black Material: Mesh (Polyester), Polyamide Location: Office Areas Quantity: Varies