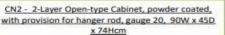

SFR-H06 - 4-layer adjustable shelves, open-type steel rack, black color, 91.5W x 44.5D x 183H

SFR-H06 - 4-layer adjustable shelves, open-type steel rack, black color, 120W x 44.5D x 183H

CS2 - 2-Layer Metal-Sliding Door Cabinet, powder coated, with provision for hanger rod, gauge 20, 90W x 45D x 74Hcm