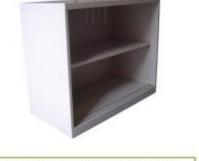

CS3 - 3-Layer Metal-Sliding Door Cabinet, powder coated, with provision for hanger rod, gauge 20, 90W x 45D x 106Hcm

CN3 - 3-Layer Open-type Cabinet, powder coated, with provision for hanger rod, gauge 20, 90W x 45D x 106Hcm Basic Office Chair Seat Width: 460mm Seat Depth: 440mm Seat Height: 440-560mm Backrest Height: 490mm Colour: Black Material: Mesh (Polyester), Polyamide Location: Office Areas Quantity: Varies