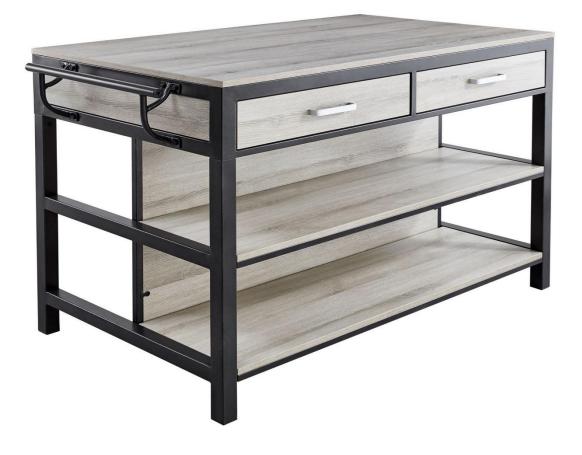

Materials: Wood, Cushion, Steel
Color: Available upon request

**Table for Refreshment (Pantry Table)** With 2 drawers, 2 shelves and tower racks Wood with metal base