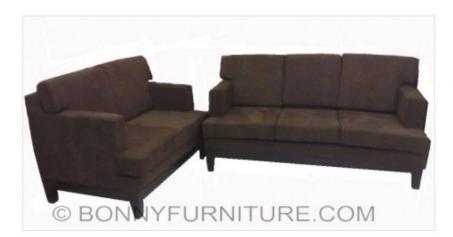

## Dimension:

3-Seater: Approx. L 163cm x W80cm x H82cm 2-Seater: Approx. L 113cm x W80cm x H82cm 1-Seater: Approx. L 63cm x W80cm x H82cm

Materials: Wood, Cushion

Colors: Brown

- 321 Sofa Set.
- Include 1-pc wooden center table.