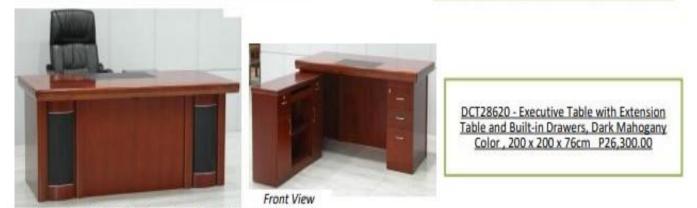

CT22215 - Executive Table with<br/>Extension Table and Built-in<br/>Drawers, Dark Mahogany Color,<br/>150 x 171 x 75cm P18,900.00CT2201 - D-Shape Executive Table<br/>In Walnut Laminated Finish, 200 x<br/>100 x 75cm \_ P18,500.00CT231418 - Executive Table with<br/>Extension Table and Built-in<br/>Drawers, Dark Mahogany Color,<br/>100 x 75cm \_ P18,500.00