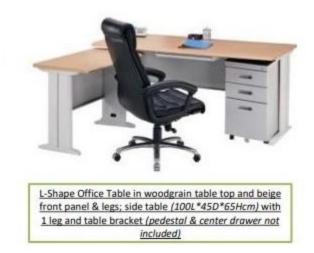

#### **Office Desk w/ Built-In Storage**

Width: 1400mm Depth: 700mm, 1400mm Height: 745mm Location: Office Areas Finishes: Wood/Laminate

Storage Shelf / Small Storage Rack Heavy duty steel open cabinets with fully adjustable/stackable shelves Width: 900mm Depth: 400mm Height: 800mm-1800mm Size: As Per Requirement Material: Powder Coated all Metal Body/ Wood Laminate Color: As Per Requirement Location: Office Areas Quantity: Varies