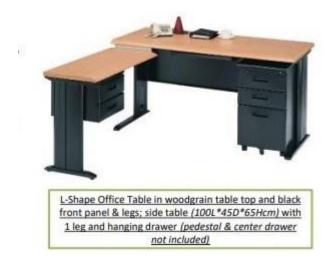

#### Managerial Desk w/ Built-In Storage

Width: 1600mm Depth: 700mm,1600mm Height: 745mm Location: Office Areas Finishes: Wood/Laminate