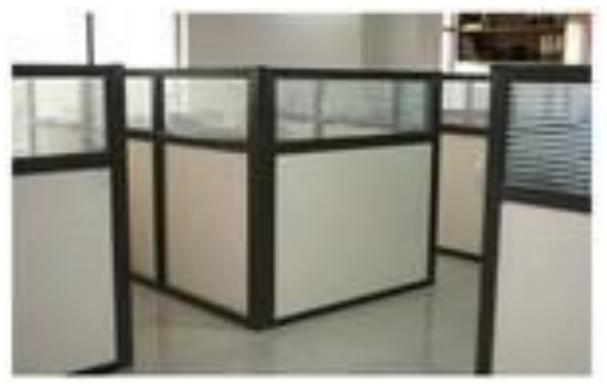

# **Offices Dividers**

(Free standing office partitions; Material: Melamine/Acrylic Panels, Aluminum frames, fabric, 1.8m and 1.4m height) with installation services.