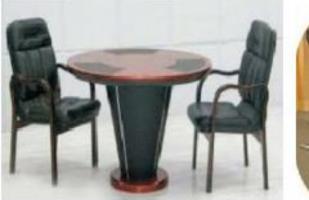

# **Small Table for refreshments**

RT-41812DC Round meeting table MFC Finish/Laminate 120 x 76cm Color: Mahogany, Wallnut

CFT-121DC Round meeting table MFC Finish/Laminate 120 x 75cm Color: Mahogany, Wallnut