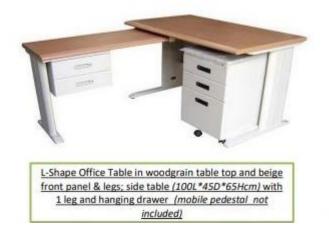

#### **Office Desk w/ Built-In Storage**

Width: 1400mm Depth: 700mm, 1400mm Height: 745mm Location: Office Areas Finishes: Wood/Laminate

Storage Shelf / Small Storage Rack Heavy duty steel open cabinets with fully adjustable/stackable shelves Width: 900mm Depth: 400mm Height: 800mm-1800mm Size: As Per Requirement Material: Powder Coated all Metal Body/ Wood Laminate Color: As Per Requirement Location: Office Areas Quantity: Varies