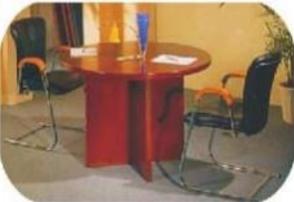

# **Small Table for refreshments**

RT-41812DC Round meeting table MFC Finish/Laminate 120 x 76cm Color: Mahogany, Wallnut

CFT-121DC Round meeting table MFC Finish/Laminate 120 x 75cm Color: Mahogany, Wallnut