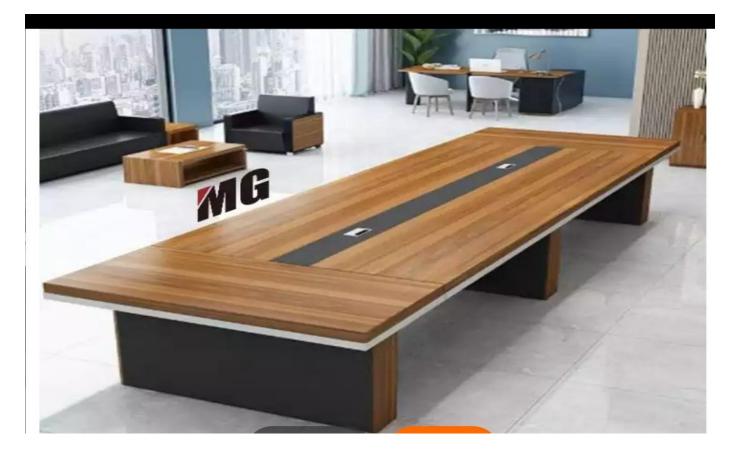

## **Conference Table**

#### **Conference Table**

Size: Maximum of 16 seater Dimension: depth, width and height must be standard Material: durable wooden and steel Design: Modern and rectangular