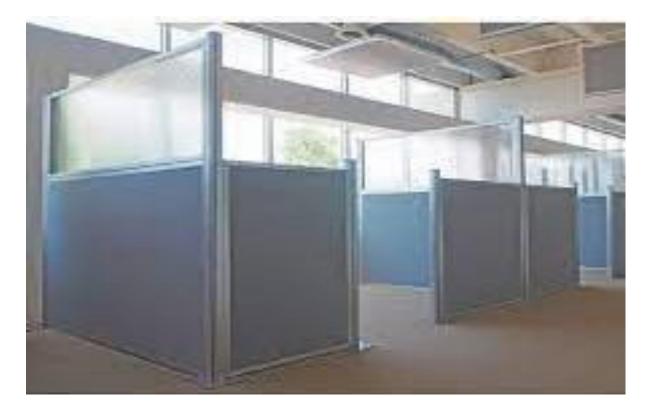

# **Offices Dividers**

(Free standing office partitions; Material: Melamine/Acrylic Panels, Aluminum frames, fabric, 1.8m and 1.4m height) with installation services.