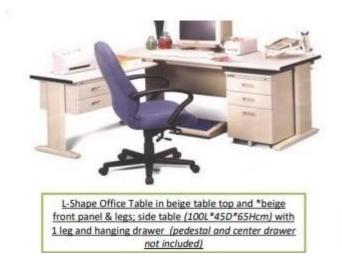

#### **Office Desk w/ Built-In Storage**

Width: 1400mm Depth: 700mm, 1400mm Height: 745mm Location: Office Areas Finishes: Wood/Laminate

Storage Shelf / Small Storage Rack Heavy duty steel open cabinets with fully adjustable/stackable shelves Width: 900mm Depth: 400mm Height: 800mm-1800mm Size: As Per Requirement Material: Powder Coated all Metal Body/ Wood Laminate Color: As Per Requirement Location: Office Areas Quantity: Varies