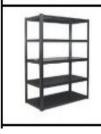

SFR-H06 - 4-layer adjustable shelves, open-type steel rack, black color, 91.5W x 44.5D x 183H

SFR-H06 - 4-layer adjustable shelves, open-type steel rack, black color, 120W x 44.5D x 183H

CS2 - 2-Layer Metal-Sliding Door Cabinet, powder coated, with provision for hanger rod, gauge 20, 90W x 45D x 74Hcm