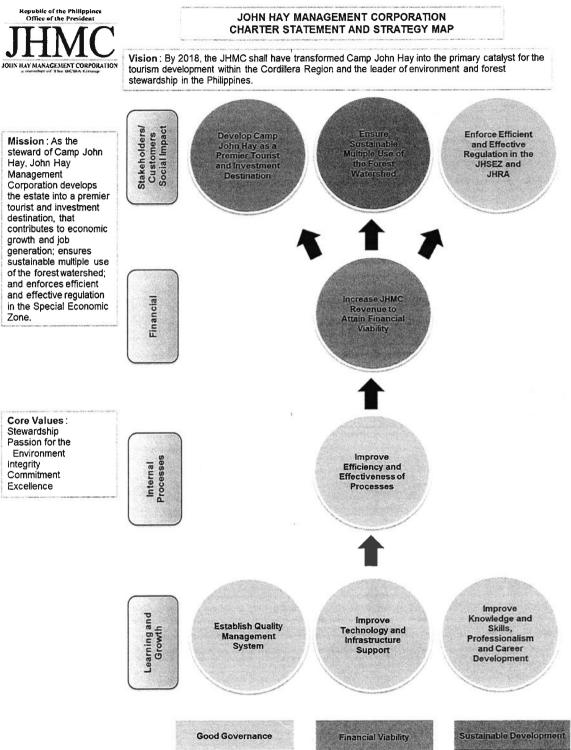

## RE : TRANSMITTAL OF CY 2017 PERFORMANCE SCORECARD

Dear Chairperson Afable and PCEO Garcia,

This is to formally transmit the CY 2017 Charter Statement and Strategy Map (*Annex A*) and CY 2017 Performance Scorecard (*Annex B*) of JHMC.

## JOHN HAY MANAGEMENT CORPORATION

|              |      |                                                                                                                           |                                                                                                                           |        | Baseline Data                                                                                                                                                                |              | Target                                                 |                                                                               |  |  |
|--------------|------|---------------------------------------------------------------------------------------------------------------------------|---------------------------------------------------------------------------------------------------------------------------|--------|------------------------------------------------------------------------------------------------------------------------------------------------------------------------------|--------------|--------------------------------------------------------|-------------------------------------------------------------------------------|--|--|
|              |      | Objective/Measure                                                                                                         | Formula                                                                                                                   | Weight | Rating System                                                                                                                                                                | 2015         | 2016                                                   | 2017                                                                          |  |  |
|              | SO 1 | Develop Camp John Hay as a Premier Tourist and Investment Destination                                                     |                                                                                                                           |        |                                                                                                                                                                              |              |                                                        |                                                                               |  |  |
|              | SM 1 | Number of new locators or<br>projects signed                                                                              | Number of new locators of projects                                                                                        | 10.00% | Actual / Target x<br>Weight                                                                                                                                                  | -            | 2                                                      | 3 New Projects                                                                |  |  |
|              | SM 2 | Number of jobs generated in the JHSEZ                                                                                     | Absolute number                                                                                                           | 10.00% | Actual / Target x<br>Weight                                                                                                                                                  | 5,090        | 5,523                                                  | 5,800                                                                         |  |  |
| IMPACT       | SM 3 | Gross sales of business<br>enterprises within the JHSEZ                                                                   | Absolute number                                                                                                           | 5.00%  | Actual / Target x<br>Weight                                                                                                                                                  | ₱769 Million | ₱876 Million                                           | ₱950 Million                                                                  |  |  |
| IMP          | SO 2 | 2 Ensure Sustainable Multiple Use of the Forest Watershed                                                                 |                                                                                                                           |        |                                                                                                                                                                              |              |                                                        |                                                                               |  |  |
| SOCIAL       | SM 4 | Compliance of JHMC to<br>National Ambient Air Quality<br>Standards on Particulate<br>Matter 10 (PM10) within the<br>JHSEZ | Number of tests<br>which resulted in<br>Good Air Quality (0-<br>54 µg/ncm) / Total<br>number of tests                     | 5.00%  | <ul> <li>5 or More Tests with<br/>a Result of Good Air<br/>Quality: Actual /<br/>Target x Weight</li> <li>3 Tests with a Result<br/>of Bad Air Quality:<br/>0.00%</li> </ul> | 22.67 µg/ncm | 100%<br>(8/8) of the tests resulted<br>in Good Quality | 100%<br>(8/8) of the tests resulted in<br>Good Quality                        |  |  |
|              |      | Sub-total                                                                                                                 |                                                                                                                           | 30.00% |                                                                                                                                                                              | -            |                                                        |                                                                               |  |  |
|              | SO 3 | Enforce Efficient and Effective Regulation in the JHSEZ and JHRA                                                          |                                                                                                                           |        |                                                                                                                                                                              |              |                                                        |                                                                               |  |  |
| STAKEHOLDERS | SM 5 | Stakeholder's Satisfaction<br>Survey                                                                                      | Number of<br>stakeholders who<br>rated Excellent or<br>Very Satisfactory /<br>Total number of<br>stakeholders<br>surveyed | 10.00% | All or nothing                                                                                                                                                               | 96.43%       | 90.90%                                                 | 92% of the Respondents<br>rated JHMC as Excellent<br>and/or Very Satisfactory |  |  |
|              |      | Sub-total                                                                                                                 |                                                                                                                           | 10.00% |                                                                                                                                                                              |              |                                                        |                                                                               |  |  |

|                  |      |                                                                                         |                                                           |        | Baseline Data                                                                                                                 |                                                                                                             | Target                                                                                                                                                                                                                                                                                                                                                                                                                                                     |                                                                                                          |  |
|------------------|------|-----------------------------------------------------------------------------------------|-----------------------------------------------------------|--------|-------------------------------------------------------------------------------------------------------------------------------|-------------------------------------------------------------------------------------------------------------|------------------------------------------------------------------------------------------------------------------------------------------------------------------------------------------------------------------------------------------------------------------------------------------------------------------------------------------------------------------------------------------------------------------------------------------------------------|----------------------------------------------------------------------------------------------------------|--|
|                  |      | Objective/Measure                                                                       | Formula                                                   | Weight | Rating System                                                                                                                 | 2015                                                                                                        | 2016                                                                                                                                                                                                                                                                                                                                                                                                                                                       | 2017                                                                                                     |  |
|                  | SO 4 | Increase JHMC Revenue to At                                                             | tain Financial Viability                                  |        |                                                                                                                               |                                                                                                             |                                                                                                                                                                                                                                                                                                                                                                                                                                                            |                                                                                                          |  |
| FINANCIAL        | SM 6 | Increase Internally Generated<br>Revenue of JHMC                                        | Actual amount in<br>Million Pesos                         | 10.00% | Higher than or Equal<br>to 2016 Actual<br>Revenue: Actual /<br>Target x Weight<br>Lower than 2016<br>Actual Revenue:<br>0.00% | -                                                                                                           | ₱7.9 Million                                                                                                                                                                                                                                                                                                                                                                                                                                               | ₱9 Million                                                                                               |  |
|                  | SM 7 | Zone Revenue Collection<br>Efficiency (includes Business<br>Center for CUSA collection) | Actual Collection /<br>Total Zone Revenue<br>for the year | 10.00% | All or nothing                                                                                                                | -                                                                                                           | 101.30%                                                                                                                                                                                                                                                                                                                                                                                                                                                    | 100%                                                                                                     |  |
|                  |      | Sub-total                                                                               |                                                           | 20.00% |                                                                                                                               |                                                                                                             |                                                                                                                                                                                                                                                                                                                                                                                                                                                            |                                                                                                          |  |
|                  | SO 5 | i Improve Efficiency and Effectiveness of Processes                                     |                                                           |        |                                                                                                                               |                                                                                                             |                                                                                                                                                                                                                                                                                                                                                                                                                                                            |                                                                                                          |  |
| INTERNAL PROCESS | SM 8 | Issuance of ISO 14001<br>Environmental Management<br>System                             | Board-Approved<br>Environmental<br>Management System      | 10.00% | All or nothing                                                                                                                | Research and<br>thorough study on<br>ISO 14001<br>Compliance,<br>Processes,<br>Procedures, and<br>Standards | <ul> <li>a. Established the Solid</li> <li>Waste Management and<br/>Hazardous Waste</li> <li>Management Program;</li> <li>b. On-going Assessment<br/>of the Environmental<br/>Impacts of JHMC</li> <li>Processes and Activities<br/>for Submission to EMB-<br/>CAR;</li> <li>c. Regulatory and</li> <li>Permitting Review of<br/>Projects within the<br/>JHSEZ; and</li> <li>d. Updating of a<br/>Comprehensive</li> <li>Information for Direct</li> </ul> | Board-Approved<br>Environmental<br>Management System<br>(Attain ISO 14001:2015<br>Certification by 2018) |  |

|          |       |                                                                                                                            |                                                                          |                | Baseline Data               |                                                   | Target                                                                                               |                                                                     |  |  |
|----------|-------|----------------------------------------------------------------------------------------------------------------------------|--------------------------------------------------------------------------|----------------|-----------------------------|---------------------------------------------------|------------------------------------------------------------------------------------------------------|---------------------------------------------------------------------|--|--|
|          |       | Objective/Measure                                                                                                          | Formula                                                                  | Weight         | Rating System               | 2015                                              | 2016                                                                                                 | 2017                                                                |  |  |
|          |       | _                                                                                                                          |                                                                          |                |                             | 18 <sup>1</sup> -                                 | Environmental and<br>Indirect Environmental<br>Impacts of Projects in the<br>JHSEZ                   |                                                                     |  |  |
|          | SM 9  | Percentage of Permits to<br>Operate (PTO) for Business<br>Enterprises in the JHSEZ from<br>the date of receipt of complete | Total number of<br>requests processed<br>within TAT <sup>1</sup> / Total | 10.00%         | Actual / Target x<br>Weight | 23.60 minutes for renewal                         | 8.04 minutes for renewal                                                                             | 100% of requests<br>processed within the<br>applicable time         |  |  |
|          |       | requirements within the applicable processing period                                                                       | the requests made                                                        |                |                             | 2 calendar days for start-up                      | 1 calendar day for start-up                                                                          |                                                                     |  |  |
|          |       | Sub-total                                                                                                                  |                                                                          | 20.00%         |                             |                                                   |                                                                                                      |                                                                     |  |  |
|          | SO 6  | Establish Quality Management System                                                                                        |                                                                          |                |                             |                                                   |                                                                                                      |                                                                     |  |  |
| GROWTH   | SM 10 | ISO Certification for all processes                                                                                        | ISO 9001:2008<br>Certification                                           | 7.50%          | All or nothing              | ISO Certification<br>9001:2008 of all<br>services | Recommended for<br>continuing certification<br>pending compliance with<br>two (2) minor conformities | Passed Surveillance Audit<br>(Re-certification of ISO<br>9001:2008) |  |  |
|          | SO 7  | 7 Improve Technology and Infrastructure Support                                                                            |                                                                          |                |                             |                                                   |                                                                                                      |                                                                     |  |  |
| G AND    | SM 11 | Number of processes<br>automated                                                                                           | Board-Approved ICT<br>Road Map                                           | 5.00%          | All or nothing              | 1 Human Resource<br>Information System            | SEZAD Information<br>System (Phase 2)                                                                | Development of a Board-<br>Approved ICT Road Map                    |  |  |
| NIN      | SO 8  | Improve Knowledge and Skills, Professionalism and Career Development                                                       |                                                                          |                |                             |                                                   |                                                                                                      |                                                                     |  |  |
| LEARNING | SM 12 | Alignment of HR Policies with<br>the Established Competency<br>Model                                                       | Board-Approved<br>Competency<br>Baseline                                 | 7.50%          | All or nothing              | -                                                 | Establishment of<br>Competency Model                                                                 | Assess and Establish<br>Competency Baseline of<br>the Organization  |  |  |
|          | 72    | Sub-total                                                                                                                  |                                                                          | 20.00%         |                             |                                                   |                                                                                                      |                                                                     |  |  |
|          |       | TOTAL                                                                                                                      |                                                                          | <u>100.00%</u> |                             |                                                   |                                                                                                      |                                                                     |  |  |