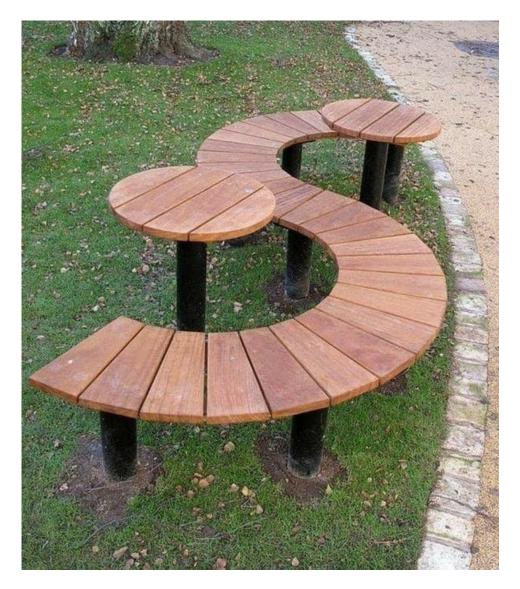

### 2. Liberty Park

| Material                   | Concrete Cement   |
|----------------------------|-------------------|
| Coating Appearance         | Wood-like Coating |
| Shape                      | As shown in photo |
| Dimensions (LxWxH)         | 5 x 15 x 61cm     |
| <b>Dimensions Tabletop</b> | 180 x 90 cm       |
| Height Tabletop            | 61 cm             |
| <b>Tabletop Thickness</b>  | 6 cm              |
| Seat Height                | 51 cm             |
| Stand Diameter             | 10.16 in          |

#### **Other Details:**

| Number of Pieces | 6            |
|------------------|--------------|
| Location         | Liberty Park |

## Sample Photo: