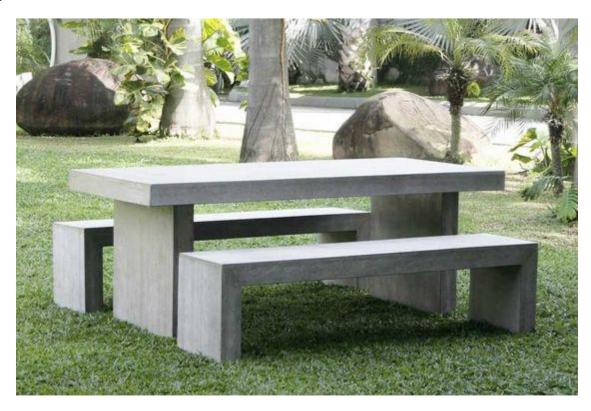

#### 1. History Trail and Secret Garden

| Material                   | Concrete Cement   |
|----------------------------|-------------------|
| Coating Appearance         | Wood-like Coating |
| Shape                      | Rectangular       |
| Dimensions (LxWxH)         | 180x192x75 cm     |
| <b>Dimensions Tabletop</b> | 180x90cm          |
| Height Tabletop            | 74.7 cm           |
| <b>Tabletop Thickness</b>  | 7.2 cm            |
| Seat Height                | 498 cm            |

#### Other Details:

| Number of Pieces | 6 Picnic Tables with Benches    |
|------------------|---------------------------------|
| Location         | History Trail and Secret Garden |

#### **Sample Photo:**