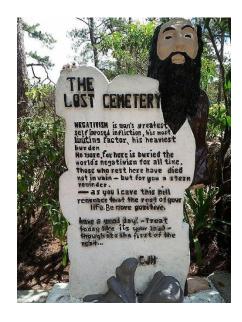

# TOMBSTONES AND EPITAPHS OF THE CEMETERY OF NEGATIVISM

Negativism is man's greatest self-imposed infliction, his most limiting factor, his heaviest burden.

No more, for here is buried the world's negativism for all time. Those who rest here have died not in vain – but for you a stern reminder.

As you leave this nill, remember that the rest of your life be more positive.

Have a great day! Treat today's life like it's your last – though it is the first of the rest..

CJH

**"BOSS WONT LETTUCE"** – "Boss Won't Let Us."