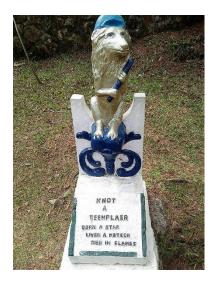

**"EYE FORE GOT"** – "I Forgot."

" A TRUELLY MISERABLEDAY" – "A Truly Miserable Day."

**"KNOT A TEEMPLAYER"** – "Not A Team Player."

**"WHY DIDENTI"** – "Why Didn't I."

**"WONT B. USED**" – "Won't Be Used."