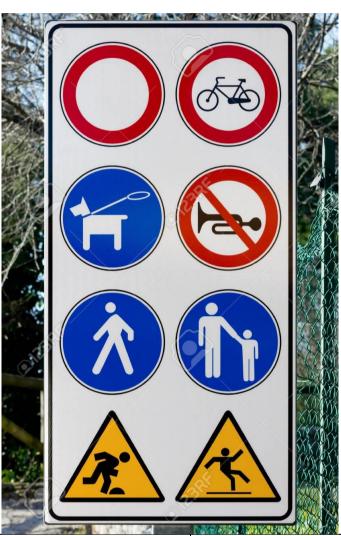

## Signage 3

| Item                                       | Specifications                                       |  |
|--------------------------------------------|------------------------------------------------------|--|
| Signage 3                                  | ❖ Size: 2 ft x 1.5 ft                                |  |
|                                            | Materials:                                           |  |
| Number of pieces to be procured: three (3) | <ul> <li>Clear acrylic, heavily laminated</li> </ul> |  |
|                                            | sticker mounted on wood                              |  |
|                                            | Warning and Restriction signs                        |  |
|                                            | <ul> <li>Bike restricted</li> </ul>                  |  |
|                                            | <ul> <li>Drinking liquor restricted</li> </ul>       |  |
|                                            | littering restricted                                 |  |
|                                            | <ul> <li>Smoking restricted</li> </ul>               |  |
|                                            | <ul> <li>Trekking allowed</li> </ul>                 |  |
|                                            | ❖ Pets allowed                                       |  |
|                                            | 2 danger signs                                       |  |