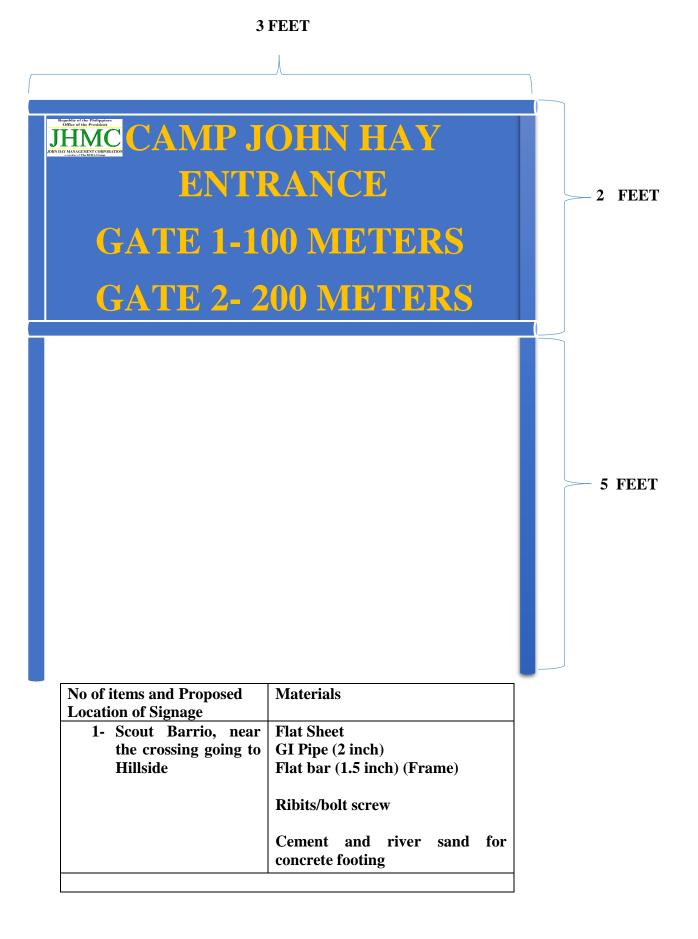

| No of items and Proposed Location of Signage | Materials                                                                             |
|----------------------------------------------|---------------------------------------------------------------------------------------|
| 1- GATE 1                                    | -Flat Sheet<br>-GI Pipe (1 inch)<br>-Flat bar(1.5 inch) (Frame)<br>-Ribits/bolt screw |