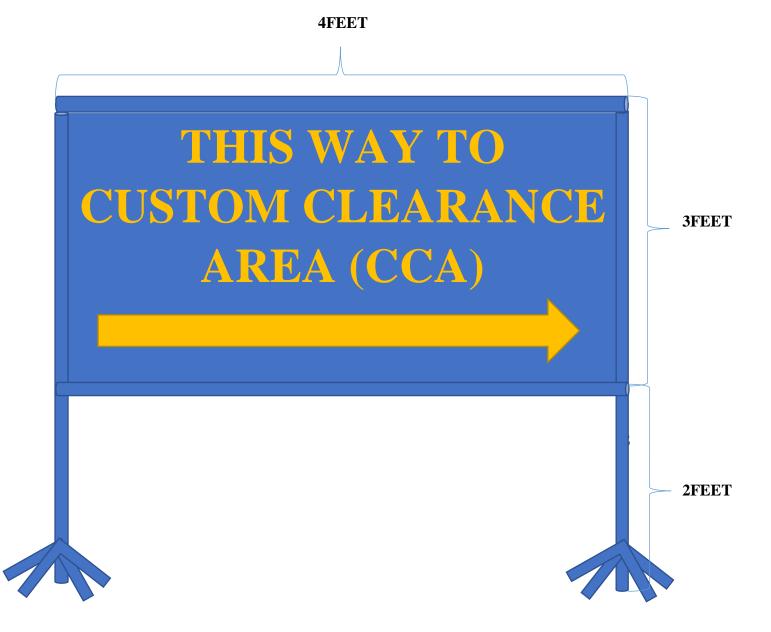

| No of items and Proposed Location of<br>Signage | Materials                                                                                     |
|-------------------------------------------------|-----------------------------------------------------------------------------------------------|
| 1- Custom Clearance AREA                        | -Flat Sheet<br>-GI Pipe (1 inch) (Frame)<br>-Flat bar(1.5 inch) (Frame)<br>-Ribits/bolt screw |

| No of items and Proposed Location of Signage | Materials                                                                                                                           |
|----------------------------------------------|-------------------------------------------------------------------------------------------------------------------------------------|
| 1- Custom Clearance AREA                     | <ul> <li>-Flat Sheet</li> <li>-GI Pipe (1 inch) (Frame)</li> <li>-Flat bar(1.5 inch) (Frame)</li> <li>-Ribits/bolt screw</li> </ul> |