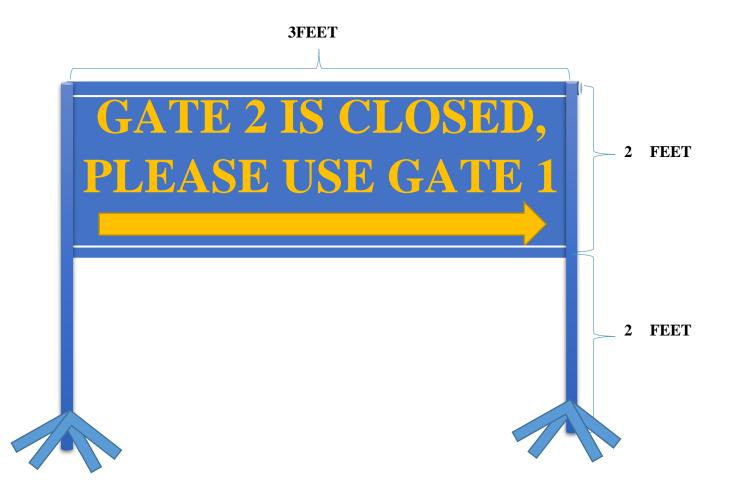

| inch) (Frame)                                    |
|                          | <b>Ribits/bolt screw</b>                         |
|                          | Cement and<br>river sand for<br>concrete footing |



**– 3 FEET** 

| No of items and Proposed | Materials         |
|--------------------------|-------------------|
| Location of Signage      |                   |
| 1- Gate 1 (Ayala)        | Flat Sheet        |
| 1- Gate 2 (Ayala)        | GI Pipe (2 inch)  |
| 1- Gate 4 (BCCV)         | Flat bar (1.5     |
|                          | inch) (Frame)     |
|                          | Ribits/bolt screw |
|                          | Cement and        |
|                          | river sand for    |
|                          | concrete footing  |







| No of items and Proposed Location of Signage | Materials                                                                             |
|----------------------------------------------|---------------------------------------------------------------------------------------|
| 1- GATE 2                                    | -Flat Sheet<br>-GI Pipe (1 inch)<br>-Flat bar(1.5 inch) (Frame)<br>-Ribits/bolt screw |



| No of items and Proposed Location of Signage | Materials                                                                             |
|----------------------------------------------|---------------------------------------------------------------------------------------|
| 1- GATE 1                                    | -Flat Sheet<br>-GI Pipe (1 inch)<br>-Flat bar(1.5 inch) (Fram