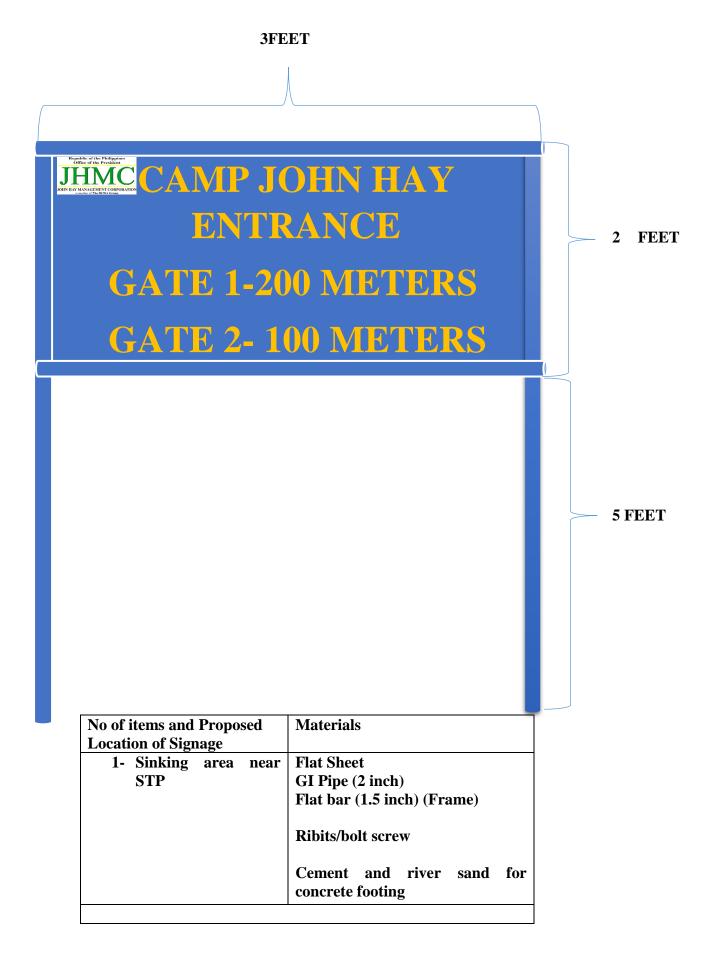

| No of items and Proposed Location of Signage | Materials                                                                             |
|----------------------------------------------|---------------------------------------------------------------------------------------|
| 1- GATE 2                                    | -Flat Sheet<br>-GI Pipe (1 inch)<br>-Flat bar(1.5 inch) (Frame)<br>-Ribits/bolt screw |