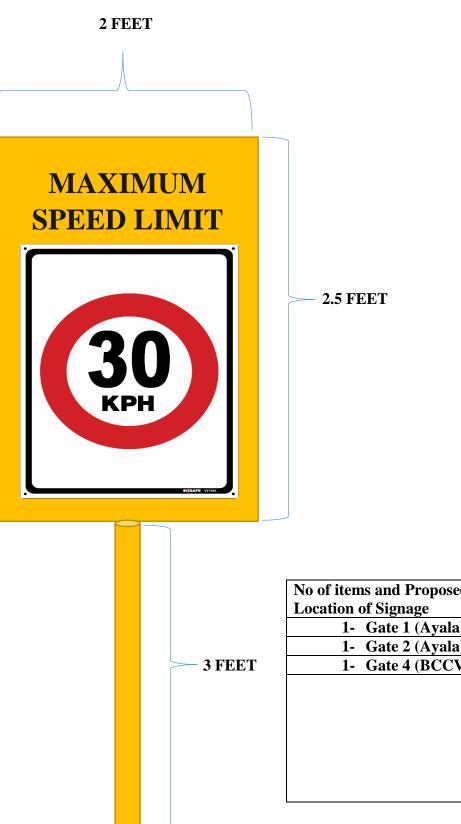

# **TRAFFIC SIGNS**

| No of items and Proposed | Materials                                        |
|--------------------------|--------------------------------------------------|
| Location of Signage      |                                                  |
| 1- Gate 1 (Ayala)        | Flat Sheet                                       |
| 1- Gate 2 (Ayala)        | GI Pipe (2 inch)                                 |
| <b>1- Gate 4 (BCCV)</b>  | Flat bar (1.5                                    |
|                          | inch) (Frame)                                    |
|                          | <b>Ribits/bolt screw</b>                         |
|                          | Cement and<br>river sand for<br>concrete footing |