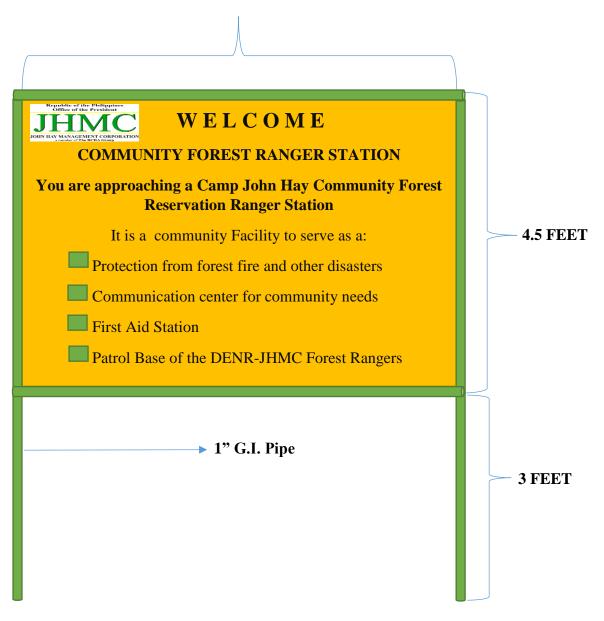

## **RANGER STATION SIGNAGE**

## **5 FEET**

| No of items and Proposed Location of | Materials                          |
|--------------------------------------|------------------------------------|
| Signage                              |                                    |
| 1- Happy Hallow Ranger Station       | Flat Sheet                         |
| 1- Lucnab Ranger Station             | GI Pipe (1 inch)                   |
| 1- Kadaklan Ranger Station           | Flat bar(1.5 inch) (Frame)         |
| 1- Hillside Ranger Station           | Ribits/bolt screw                  |
| 1- Dagsian Ranger Station            | Cement and river sand for concrete |
| 1- Loakan Ranger Station             | footing                            |
|                                      |                                    |