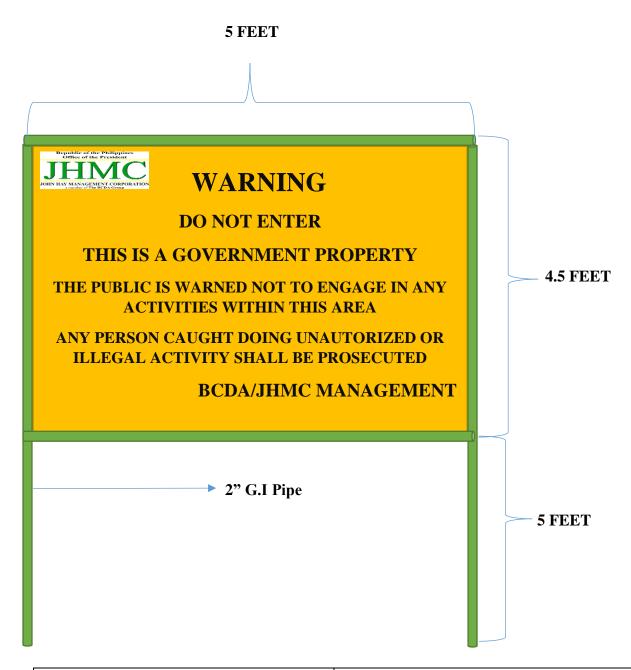

### WARNING SIGN

| No of items and Proposed Location of | Materials                          |
|--------------------------------------|------------------------------------|
| Signage                              |                                    |
| To be installed along the JHSEZ      | Flat Sheet                         |
| fence at:                            | GI Pipe (2 inch)                   |
| 5- Loakan road                       | Flat bar (1.5 inch) (Frame)        |
| 2- Yellow trail                      | Ribits/bolt screw                  |
| 2-BCCV-BCDA Boundary                 | Cement and river sand for concrete |
| 2-Moog to Kadaklan Road              | footing                            |
|                                      |                                    |
|                                      |                                    |