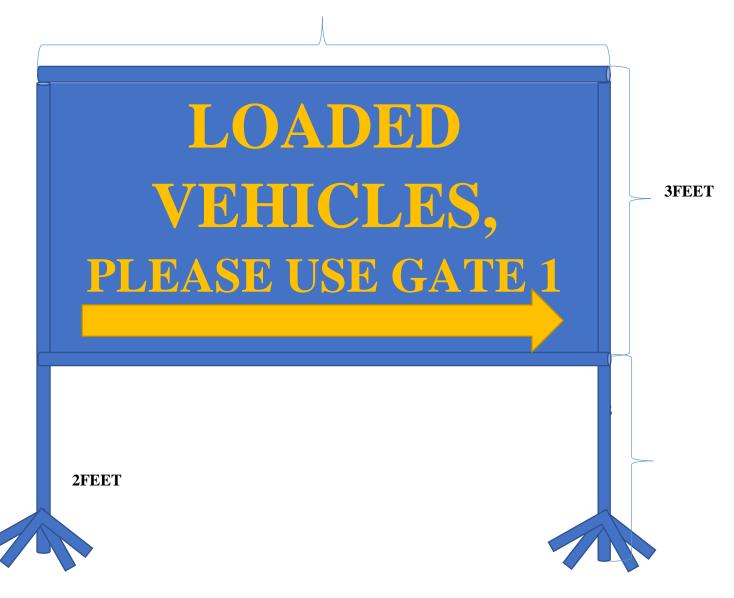

# **TRAFFIC SIGNS**

| No of items and Proposed | Materials                                        |
|--------------------------|--------------------------------------------------|
| Location of Signage      |                                                  |
| 1- Gate 1 (Ayala)        | Flat Sheet                                       |
| 1- Gate 2 (Ayala)        | GI Pipe (2 inch)                                 |
| <b>1- Gate 4 (BCCV)</b>  | Flat bar (1.5                                    |
|                          | inch) (Frame)                                    |
|                          | <b>Ribits/bolt screw</b>                         |
|                          | Cement and<br>river sand for<br>concrete footing |

**– 3 FEET** 

| No of items and Proposed | Materials         |
|--------------------------|-------------------|
| Location of Signage      |                   |
| 1- Gate 1 (Ayala)        | Flat Sheet        |
| 1- Gate 2 (Ayala)        | GI Pipe (2 inch)  |
| 1- Gate 4 (BCCV)         | Flat bar (1.5     |
|                          | inch) (Frame)     |
|                          | Ribits/bolt screw |
|                          | Cement and        |
|                          | river sand for    |
|                          | concrete footing  |