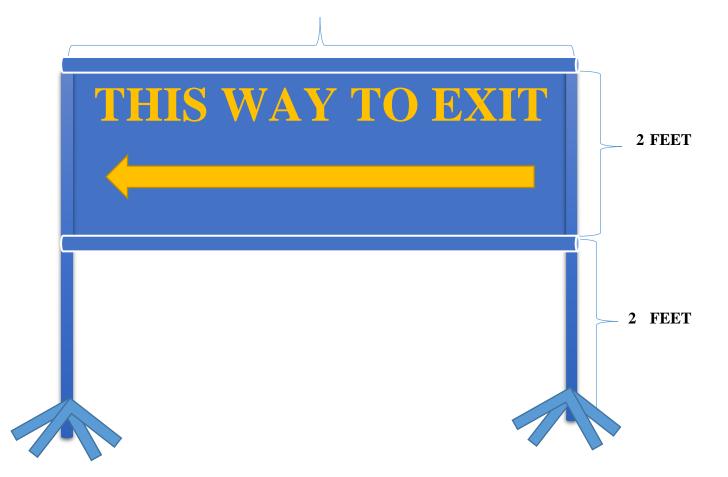

| No of items and Proposed Location of Signage | Materials                                                                                                                   |
|----------------------------------------------|-----------------------------------------------------------------------------------------------------------------------------|
| 1- Gate 2                                    | <ul> <li>-Flat Sheet</li> <li>-GI Pipe (1 inch)</li> <li>-Flat bar(1.5 inch) (Frame)</li> <li>-Ribits/bolt screw</li> </ul> |