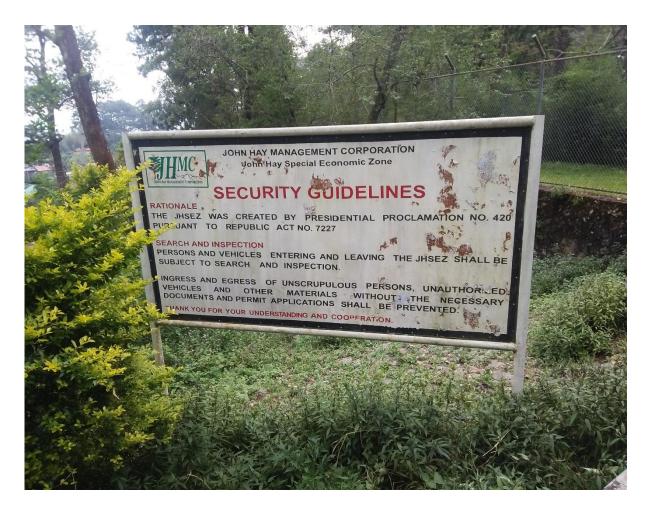

----------------------------------------------------------|
| 5- For emergency purposes                    | -Flat Sheet<br>-GI Pipe (1 inch)<br>-Flat bar(1.5 inch) (Frame)<br>-Ribits/bolt screw |



| No of items and Proposed Location of Signage | Materials                                                                                                                           |
|----------------------------------------------|-------------------------------------------------------------------------------------------------------------------------------------|
| 1- Custom Clearance AREA                     | <ul> <li>-Flat Sheet</li> <li>-GI Pipe (1 inch) (Frame)</li> <li>-Flat bar(1.5 inch) (Frame)</li> <li>-Ribits/bolt screw</li> </ul> |

# **REPAINTING OF THE SIGNAGE AT THE BCCV GATE**



**Materials needed- Paint**