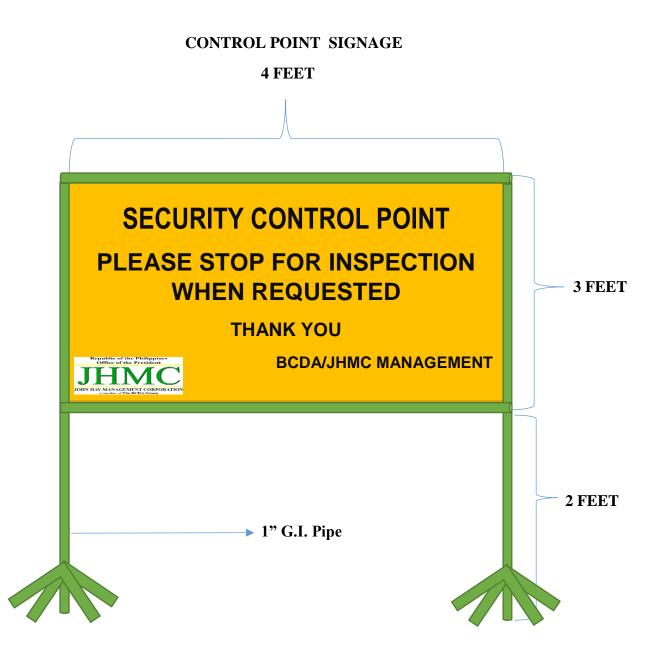

| No of items and Proposed Location of Signage                                                                                                | Materials                                                                             |
|---------------------------------------------------------------------------------------------------------------------------------------------|---------------------------------------------------------------------------------------|
| 1- Loakan Pidawan control point         1-Loakan Liwanag control point         1-Greewnater Control Point         1- Kadaklan Control Point | -Flat Sheet<br>-GI Pipe (1 inch)<br>-Flat bar(1.5 inch) (Frame)<br>-Ribits/bolt screw |