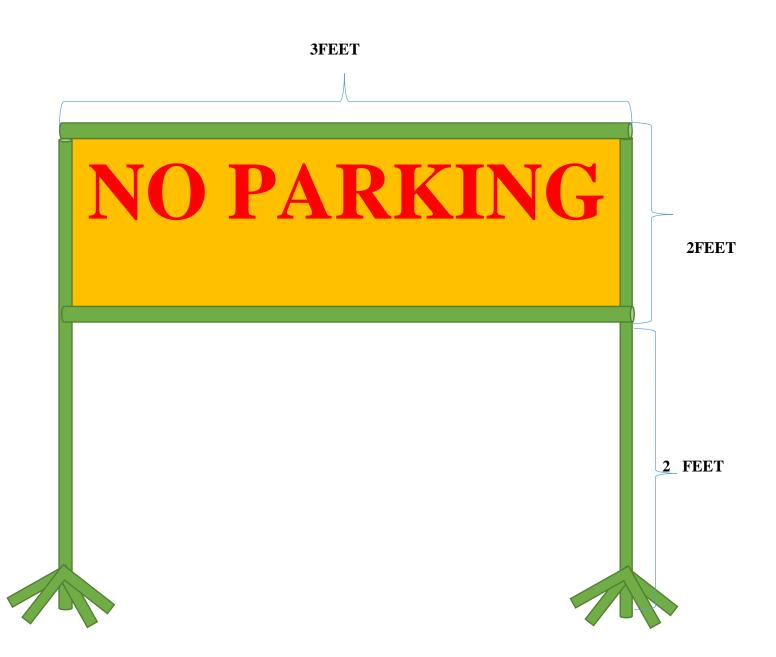

# **TRAFFIC SIGNS**

| No of items and Proposed | Materials                                        |
|--------------------------|--------------------------------------------------|
| Location of Signage      |                                                  |
| 1- Gate 1 (Ayala)        | Flat Sheet                                       |
| 1- Gate 2 (Ayala)        | GI Pipe (2 inch)                                 |
| <b>1- Gate 4 (BCCV)</b>  | Flat bar (1.5                                    |
|                          | inch) (Frame)                                    |
|                          | <b>Ribits/bolt screw</b>                         |
|                          | Cement and<br>river sand for<br>concrete footing |

**– 3 FEET** 

| No of items and Proposed | Materials         |
|--------------------------|-------------------|
| Location of Signage      |                   |
| 1- Gate 1 (Ayala)        | Flat Sheet        |
| 1- Gate 2 (Ayala)        | GI Pipe (2 inch)  |
| 1- Gate 4 (BCCV)         | Flat bar (1.5     |
|                          | inch) (Frame)     |
|                          | Ribits/bolt screw |
|                          | Cement and        |
|                          | river sand for    |
|                          | concrete footing  |