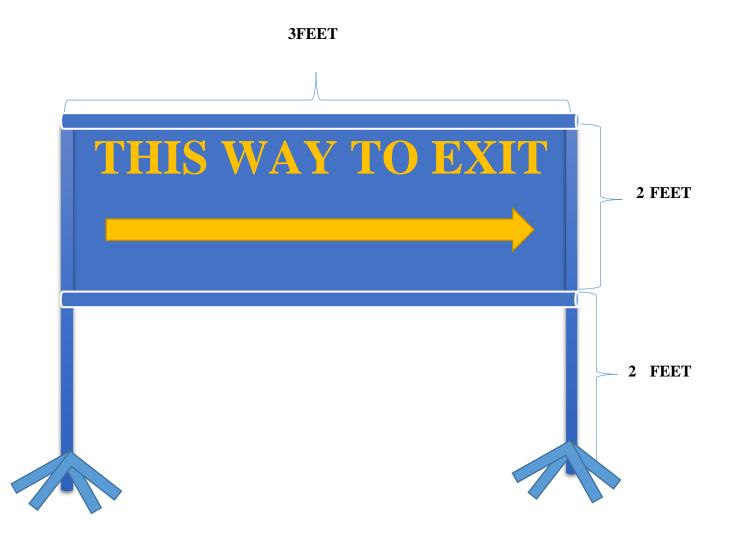

| No of items and Proposed Location of Signage | Materials                                                                                                                   |
|----------------------------------------------|-----------------------------------------------------------------------------------------------------------------------------|
| 1- GATE 1                                    | <ul> <li>-Flat Sheet</li> <li>-GI Pipe (1 inch)</li> <li>-Flat bar(1.5 inch) (Frame)</li> <li>-Ribits/bolt screw</li> </ul> |