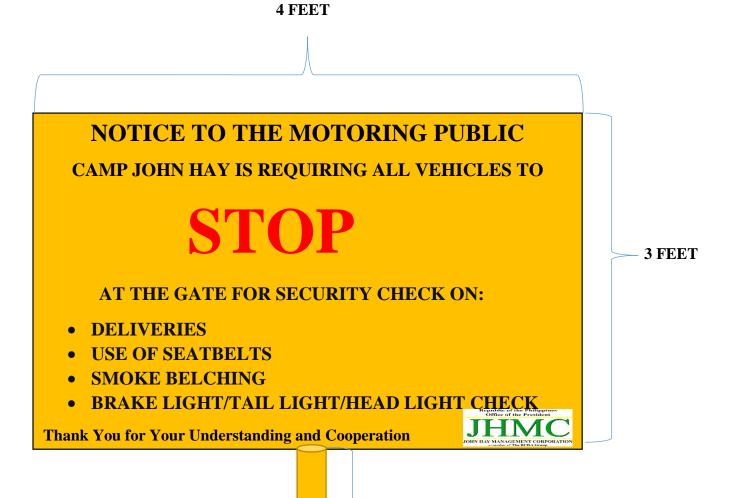

# **TRAFFIC SIGNS**

| No of items and Proposed | Materials                                        |
|--------------------------|--------------------------------------------------|
| Location of Signage      |                                                  |
| 1- Gate 1 (Ayala)        | Flat Sheet                                       |
| 1- Gate 2 (Ayala)        | GI Pipe (2 inch)                                 |
| <b>1- Gate 4 (BCCV)</b>  | Flat bar (1.5                                    |
|                          | inch) (Frame)                                    |
|                          | <b>Ribits/bolt screw</b>                         |
|                          | Cement and<br>river sand for<br>concrete footing |

**– 3 FEET** 

| No of items and Proposed | Materials         |
|--------------------------|-------------------|
| Location of Signage      |                   |
| 1- Gate 1 (Ayala)        | Flat Sheet        |
| 1- Gate 2 (Ayala)        | GI Pipe (2 inch)  |
| 1- Gate 4 (BCCV)         | Flat bar (1.5     |
|                          | inch) (Frame)     |
|                          | Ribits/bolt screw |
|                          | Cement and        |
|                          | river sand for    |
|                          | concrete footing  |