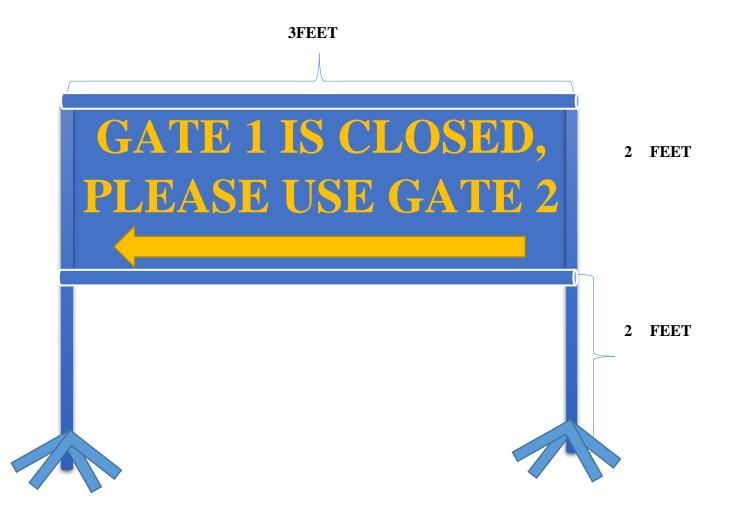

| No of items and Proposed Location of Signage | Materials                                                                             |
|----------------------------------------------|---------------------------------------------------------------------------------------|
| 1- GATE 1                                    | -Flat Sheet<br>-GI Pipe (1 inch)<br>-Flat bar(1.5 inch) (Frame)<br>-Ribits/bolt screw |