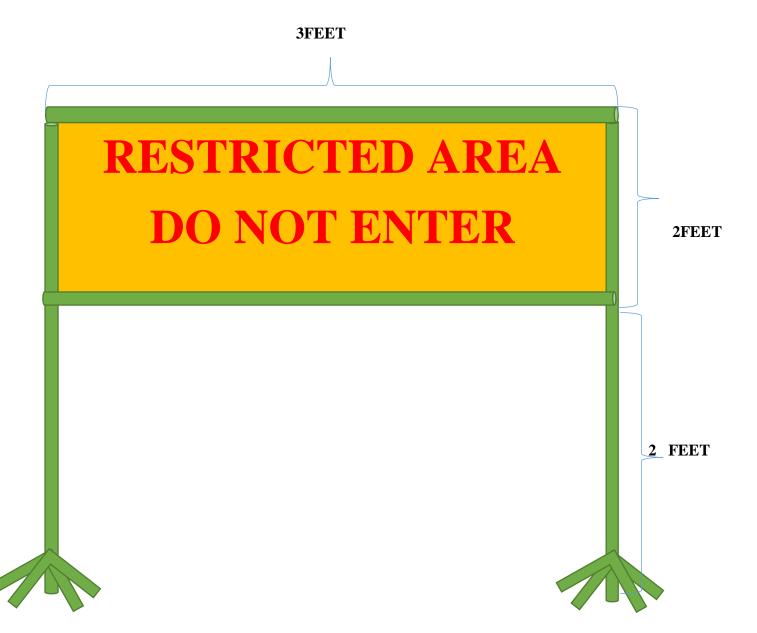

### WARNING SIGN

| No of items and Proposed Location of | Materials                          |
|--------------------------------------|------------------------------------|
| Signage                              |                                    |
| To be installed along the JHSEZ      | Flat Sheet                         |
| fence at:                            | GI Pipe (2 inch)                   |
| 5- Loakan road                       | Flat bar (1.5 inch) (Frame)        |
| 2- Yellow trail                      | Ribits/bolt screw                  |
| 2-BCCV-BCDA Boundary                 | Cement and river sand for concrete |
| 2-Moog to Kadaklan Road              | footing                            |
|                                      |                                    |
|                                      |                                    |